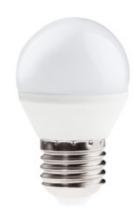

## **23420** BILO 6,5W T SMDE27-WW

LED light source

5905339234209

Kanlux BILO ensures durability which was obtained thanks to innovative LED SMD technology and ceramic housing. All Kanlux BILO models are characterised by high luminous efficiency. These sources with E14 screw and "ball" shape are perfect for sconces and chandeliers in all places where aesthetics and large amounts of light are important.

### **GENERAL DATA:**

Colour: white

Lamp designed for decorative lighting: Not applicable

Compatible with a dimmer: no

Height [mm]: 76 Diameter [mm]: 45 Mercury content: no

#### **TECHNICAL DATA:**

Rated voltage [V]: 220-240 AC Rated frequency [Hz]: 50/60 Lamp-power factor: 0.5 Rated power [W]: 6.5 Lampshade material: plastic

Light source: G45 Diode type: LED SMD

Total rated luminous flux [lm]: 600
Colour temperature: Warm white
Colour temperature [K]: 3000
Colour uniformity [SDCM]: ≤6
Colour-rendering index Ra: ≥80

**Cap**: E27

Rated lamp-service life [h]: 20000 Number of on/off cycles: ≥15000 Rated beam angle [°]: 200 Rated light level [°]: 200

Light source EEI: A+

Lamp rated current [mA]: 54

Annual power consumption [kWh/1000h]: 7 Luminous efficiency of the lamp [lm/W]: 92