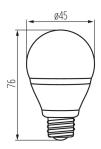

### **GENERAL DATA:**

Colour: white

Lamp designed for decorative lighting: Not applicable

Compatible with a dimmer: no

Height [mm]: 76 Diameter [mm]: 45 Mercury content: no