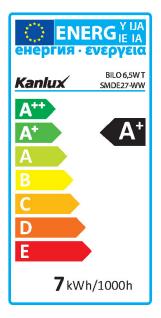

**Cap**: E27

Rated lamp-service life [h]: 20000 Number of on/off cycles: ≥15000 Rated beam angle [°]: 200 Rated light level [°]: 200

Light source EEI: A+

Lamp rated current [mA]: 54

Annual power consumption [kWh/1000h]: 7 Luminous efficiency of the lamp [lm/W]: 92