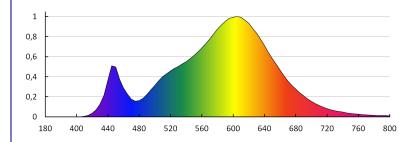

#### **TECHNICAL DATA:**

Rated voltage [V]: 220-240 AC Rated frequency [Hz]: 50/60 Lamp-power factor: 0.5 Rated power [W]: 6.5 Lampshade material: plastic

Light source: G45 Diode type: LED SMD

Total rated luminous flux [lm]: 600
Colour temperature: Warm white
Colour temperature [K]: 3000
Colour uniformity [SDCM]: ≤6
Colour-rendering index Ra: ≥80