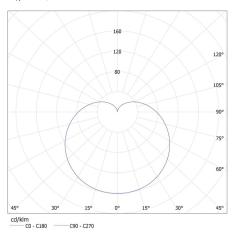

Weight of a cardboard box [kg]: 5.8 Width of a cardboard box [cm]: 25 Height of a cardboard box [cm]: 18.5 Length of a cardboard box [cm]: 47.5 Volume of a cardboard box [m³]: 0.021969

KANLUX S.A. (kat 23420) BILO 6,5W T SMD E27-WW / Krzywa rozsyłu światła (biegunowo)

Oprawa: KANLUX S.A. (kat 23420) BILO 6,5WT SMD E27-WW Lampy:  $1\times$  BILO 6,5WT SMD E27-WW