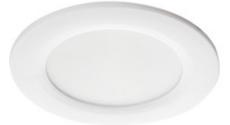

LED spotlight fitting, IP44

5905339257826











# C€ERE

Kanlux IVIAN LED is a family of downlight type holders. It is characterized by an increased degree of tightness - IP44, which allows using it in bathrooms and rooms with increased humidity. LED SMD diodes are the light source and the casing is made of plastic.

### GENERAL DATA:

Colour: white Place of assembly: Recessed mount in the ceiling Place of application: Indoors Minimum distance from the illuminated object: 0,5m Compatible with a dimmer: no Replaceable light source: no The product is not suitable to be covered with a heatinsulating material: yes Height [mm]: 55 Diameter [mm]: 83 Assembly hole [mm]: Ø65 Integrated LED light source: yes

### TECHNICAL DATA:

Rated voltage [V]: 220-240 AC Rated frequency [Hz]: 50/60 Maximum power [W]: 4,5 Class of protection against el