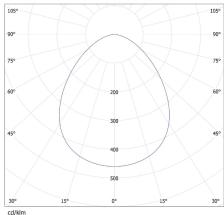

KANLUX S.A. (kat 25782) IVIAN LED 4,5W W-NW / LDC (Polar)

Luminaire: KANLUX S.A. (kat 25782) IVIAN LED 4,5W W-NW Lamps: 1 x IVIAN LED 4\_5W W-NW

cd/klm C0 - C180 - C90 - C270