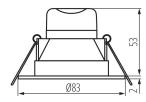

### GENERAL DATA:

Colour: white Place of assembly: Recessed mount in the ceiling Place of application: Indoors Minimum distance from the illuminated object: 0,5m Compatible with a dimmer: no Replaceable light source: no The product is not suitable to be covered with a heatinsulating material: yes Height [mm]: 55 Diameter [mm]: 83 Assembly hole [mm]: Ø65 Integrated LED light source: yes