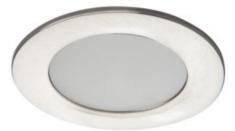

LED spotlight fitting, IP44

5905339257819

Kanlux IVIAN LED is a family of downlight type holders. It is characterized by an increased degree of tightness - IP44, which allows using it in bathrooms and rooms with increased humidity. LED SMD diodes are the light source and the casing is made of plastic.

### GENERAL DATA:

Colour: nickel satin Place of assembly: Recessed mount in the ceiling Place of application: Indoors Minimum distance from the illuminated object: 0,5m Compatible with a dimmer: no Replaceable light source: no The product is not suitable to be covered with a heatinsulating material: yes Height [mm]: 55 Diameter [mm]: 83 Assembly hole [mm]: Ø65 Integrated LED light source: yes

## LED spotlight fitting, IP44