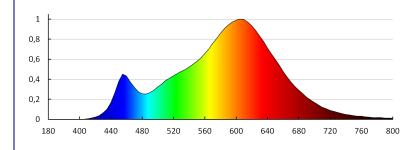

#### **TECHNICAL DATA:**

Rated voltage [V]: 220-240 AC Rated frequency [Hz]: 50/60 Maximum power [W]: 4,5 Class of protection against electric shock: II Lampshade material: plastic Diode type: LED SMD Luminous flux [lm]: 340 **Colour temperature**: Warm white Colour temperature [K]: 3000 **Colour uniformity [SDCM]**:  $\leq 6$ **Colour-rendering index Ra**: ≥80 Service life [h]: 15000 Number of on/off cycles: ≥25000 Lighting angle [°]: 100 Ambient temperature range to which the product can be exposed: 5÷25 Enclosure material: plastic Connection type: Terminal block The fixture set includes built-in LED's with the following energy classes: A++,A+,A Lamp-heating time [s]:  $\leq 1$ Lamp-ignition time [s]: ≤0,5 IP class: 44