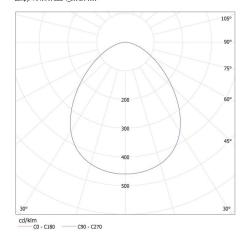

KANLUX S.A. (kat 25781) IVIAN LED 4,5W SN-WW / Krzywa rozsyłu światła (biegunowo)

Oprawa: KANLUX S.A. (kat 25781) IVIAN LED 4,5W SN-WW Lampy: 1 x IVIAN LED 4\_5W SN-WW