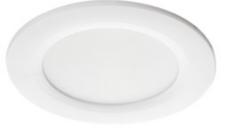

LED spotlight fitting, IP44

5905339257802











# C€ERE

Kanlux IVIAN LED is a family of downlight type holders. It is characterized by an increased degree of tightness - IP44, which allows using it in bathrooms and rooms with increased humidity. LED SMD diodes are the light source and the casing is made of plastic.

### GENERAL DATA:

Colour: white Place of assembly: Recessed mount in the ceiling Place of application: Indoors Minimum distance from the illuminated object: 0,5m Compatible with a dimmer: no Replaceable light source: no The product is not suitable to be covered with a heatinsulating material: yes Height [mm]: 55 Diameter [mm]: 83 Assembly hole [mm]: Ø65 Integrated LED light source: yes

### TECHNICAL DATA:

Rated voltage [V]: 220-240 AC Rated frequency [Hz]: 50/60 Maximum power [W]: 4,5 Class of protection against el