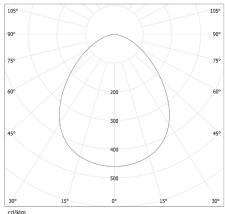

KANLUX S.A. (kat 25780) IVIAN LED 4,5W W-WW / LDC (Polar)

Luminaire: KANLUX S.A. (kat 25780) IVIAN LED 4,5W W-WW Lamps: 1 x IVIAN LED 4\_5W W-WW

cd/klm C0 - C180 - C90 - C270