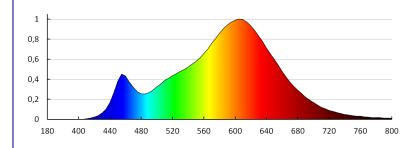

### TECHNICAL DATA:

Rated voltage [V]: 220-240 AC Rated frequency [Hz]: 50/60 Maximum power [W]: 4,5 Class of protection against electric shock: II Lampshade material: plastic Diode type: LED SMD Luminous flux [lm]: 340 **Colour temperature**: Warm white Colour temperature [K]: 3000 **Colour uniformity [SDCM]**:  $\leq 6$ **Colour-rendering index Ra**: ≥80 Service life [h]: 15000 Number of on/off cycles: ≥25000 Lighting angle [°]: 100 Ambient temperature range to which the product can be exposed: 5÷25 Enclosure material: plastic Connection type: Terminal block The fixture set includes built-in LED's with the following energy classes: A++,A+,A Lamp-heating time [s]:  $\leq 1$ Lamp-ignition time [s]: ≤0,5 IP class: 44