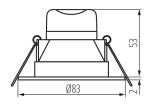

### GENERAL DATA:

Colour: white Place of assembly: Recessed mount in the ceiling Place of application: Indoors Minimum distance from the illuminated object: 0,5m Compatible with a dimmer: no Replaceable light source: no The product is not suitable to be covered with a heatinsulating material: yes Height [mm]: 55 Diameter [mm]: 83 Assembly hole [mm]: Ø65 Integrated LED light source: yes