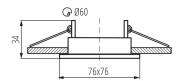

Decorative ring without a ceramic frame: yes

Replaceable light source: yes

The product is not suitable to be covered with a heat-

insulating material: yes Light source included: no

Length [mm]: 76 Width [mm]: 76 Height [mm]: 34

Assembly hole [mm]: Ø60