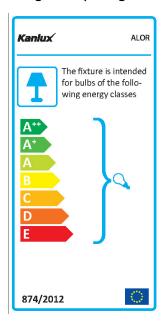

exposed: 5÷25

The fixture is adapted to the light sources of the

following energy classes: A++,A+,A,B,C,D,E

**Enclosure material**: steel

**Lighting-fixture angle regulation**: none

IP class: 20