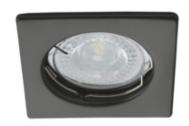

## **26727** ALOR DSL-B

Ring for spotlight fittings

5905339267276

Kanlux ALOR is a palette rich in terms of colours of one of the most popular ceiling eyes with diameter of 8.3 cm. The eyes do not have a ceramic frame in the set. You can use a frame here which will match the GU10 or Gx5.3 light bulb base, which will allow us to use light sources adapted to a prepared installation.

#### **GENERAL DATA:**

Colour: black matt

**Necessity of using self-shielding lamps**: yes **Place of assembly**: Recessed mount in the ceiling

Place of application: Indoors

Minimum distance from the illuminated object: 0,5m

Decorative ring without a ceramic frame: yes

Replaceable light source: yes

The product is not suitable to be covered with a heat-

insulating material: yes Light source included: no

Length [mm]: 76 Width [mm]: 76 Height [mm]: 34