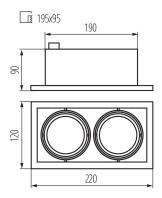

insulating material: yes
Light source included: no

Length [mm]: 220 Width [mm]: 120 Height [mm]: 90

Assembly hole [mm]: 195x95