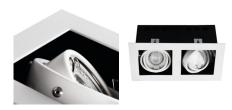

# **26481** MERIL DLP-250-W

Ceiling-mounted spotlight fitting

5905339264817

Kanlux MERIL are holders of downlight type with a replaceable source of light. The holders are available in one-spot beam and two-spot beam version and their significant feature is a possibility of free adjustment of the angle.

exposed: 5÷25

The fixture is adapted to the light sources of the

following energy classes: A++,A+,A,B,C,D,E

Enclosure material: steel

Connection type: Bolt terminal block

Range of sections of wires used [mm²]:  $1 \div 2,5$  Lighting-fixture angle regulation: in two axes Lighting-fixture angle regulation [°]: 30/30