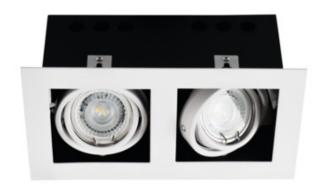

# **26481** MERIL DLP-250-W

Ceiling-mounted spotlight fitting

5905339264817

Kanlux MERIL are holders of downlight type with a replaceable source of light. The holders are available in one-spot beam and two-spot beam version and their significant feature is a possibility of free adjustment of the angle.

### GENERAL DATA:

Colour: white

Place of assembly: Recessed mount in the ceiling

Place of application: Indoors

Minimum distance from the illuminated object: 0,5m

Replaceable light source: yes

The product is not suitable to be covered with a heat-

#### TECHNICAL DATA:

Rated voltage [V]: 220-240 AC Maximum power [W]: 2 x max 35

Class of protection against electric shock: |

Light source: PAR16

Cap: GU10

Ambient temperature range to which the product can be