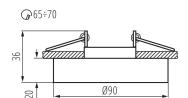

Height [mm]: 36 Diameter [mm]: 90

Assembly hole [mm]: Ø65-70

Wire length [m]: 0.12