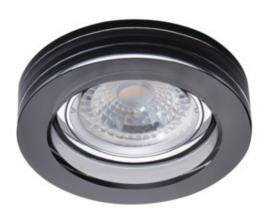

# **22116** MORTA B CT-DSO50-B

Ceiling-mounted spotlight fitting

5905339221162

A wide range of the Kanlux MORTA holder models will allow making very original arrangements in each house. Kanlux MORTA meet expectations of everyone that highly values products of high quality, characterized by attractive and original design.

## **GENERAL DATA:**

Colour: black

**Necessity of using self-shielding lamps**: yes **Place of assembly**: Recessed mount in the ceiling

Place of application: Indoors

Minimum distance from the illuminated object: 0,5m

Replaceable light source: yes

The product is not suitable to be installed on a normally

flammable surface: >35W

The product is not suitable to be covered with a heat-

insulating material: yes Light source included: no

### TECHNICAL DATA:

Rated voltage [V]: 12 AC; 12 DC Maximum power [W]: max 50

Class of protection against electric shock: III

Light source: MR16

**Cap**: Gx5,3

Ambient temperature range to which the product can be