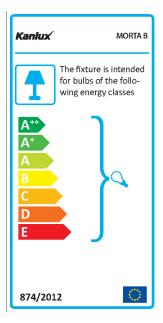

exposed: 5÷25

The fixture is adapted to the light sources of the

following energy classes: A++,A+,A,B,C,D,E

Enclosure material: glass

Connection type: Free cable ends Wire diameter [mm<sup>2</sup>]: 0.75

Lighting-fixture angle regulation: none