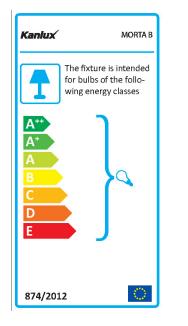

### TECHNICAL DATA:

Rated voltage [V]: 12 AC; 12 DC Maximum power [W]: max 50 Class of protection against electric shock: III Light source: MR16 Cap: Gx5,3 Ambient temperature range to which the product can be exposed: 5÷25 The fixture is adapted to the light sources of the following energy classes: A++,A+,A,B,C,D,E Enclosure material: glass Connection type: Free cable ends Wire diameter [mm<sup>2</sup>]: 0.75 Lighting-fixture angle regulation: none IP class: 20