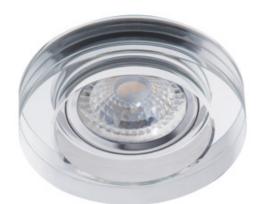

## Ceiling-mounted spotlight fitting

5905339221179

A wide range of the Kanlux MORTA holder models will allow making very original arrangements in each house. Kanlux MORTA meet expectations of everyone that highly values products of high quality, characterized by attractive and original design.

#### GENERAL DATA:

Colour: silver Necessity of using self-shielding lamps: yes Place of assembly: Recessed mount in the ceiling Place of application: Indoors Minimum distance from the illuminated object: 0,5m Replaceable light source: yes The product is not suitable to be installed on a normally flammable surface: >35W The product is not suitable to be covered with a heatinsulating material: yes Light source included: no Height [mm]: 36 Diameter [mm]: 90 Assembly hole [mm]: Ø65-70 Wire length [m]: 0.12

### TECHNICAL DATA:

Rated voltage [V]: 12 AC; 12 DC Maximum power [W]: max 50 Class of protection against electric shock: III Light source: MR16 Cap: Gx5,3 Ambient temperature range to which the product can be exposed: 5÷25 The fixture is adapted to the light sources of the following energy classes: A++,A+,A,B,C,D,E Enclosure material: glass Connection type: Free cable ends Wire diameter [mm<sup>2</sup>]: 0.75 Lighting-fixture angle regulation: none IP class: 20