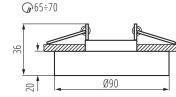

#### GENERAL DATA:

Colour: silver Necessity of using self-shielding lamps: yes Place of assembly: Recessed mount in the ceiling Place of application: Indoors Minimum distance from the illuminated object: 0,5m Replaceable light source: yes The product is not suitable to be installed on a normally flammable surface: >35W The product is not suitable to be covered with a heatinsulating material: yes Light source included: no Height [mm]: 36 Diameter [mm]: 90 Assembly hole [mm]: Ø65-70 Wire length [m]: 0.12