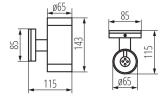

## GENERAL DATA:

Colour: grey Place of assembly: wall mounted Place of application: Indoors and outdoors Minimum distance from the illuminated object: 0,5m Replaceable light source: yes Light source included: no Fixture lighting direction: up and down Length [mm]: 85 Width [mm]: 115 Height [mm]: 143