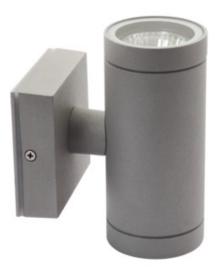

## Facade luminaire

5905339070807

Kanlux BART EL is a façade luminaire which perfectly blends into a modern building and constructions of a more classic style. The rating of tightness (IP54) of Kanlux BART EL luminaire ensures resistance to weather conditions.

## GENERAL DATA:

Colour: grey Place of assembly: wall mounted Place of application: Indoors and outdoors Minimum distance from the illuminated object: 0,5m Replaceable light source: yes Light source included: no Fixture lighting direction: up and down Length [mm]: 85 Width [mm]: 115 Height [mm]: 143

#### TECHNICAL DATA:

Rated voltage [V]: 220-240 AC Rated frequency [Hz]: 50/60 Maximum power [W]: 2 x max 35 Class of protection against electric shock: 1 Light source: PAR16 Cap: GU10 Ambient temperature range to which the product can be exposed: -20÷35 The fixture is adapted to the light sources of the following energy classes: A++,A+,A,B,C,D,E Enclosure material: aluminum alloy Protective glass material: Tempered glass Connection type: Bolt terminal block Range of sections of wires used [mm<sup>2</sup>]: 1÷2,5 IP class: 54