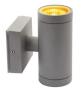

## Facade luminaire

5905339070807

Kanlux BART EL is a façade luminaire which perfectly blends into a modern building and constructions of a more classic style. The rating of tightness (IP54) of Kanlux BART EL luminaire ensures resistance to weather conditions.

## GENERAL DATA:

Colour: grey Place of assembly: wall mounted Place of application: Indoors and outdoors Minimum distance from the illuminated object: 0,5m Replaceable light source: yes Light source included: no Fixture lighting direction: up and down Length [mm]: 85 Width [mm]: 115 Height [mm]: 143

#### TECHNICAL DATA:

Rated voltage [V]: 220-240 AC Rated frequency [Hz]: 50/60 Maximum power [W]: 2 x max 35 Class of protection against electric shock: 1 Light source: PAR16 Cap: GU10 Ambient temperature range to which the product can be exposed: -20÷35 The fixture is adapted to the light sources of the following energy classes: A++,A+,A,B,C,D,E Enclosure material: aluminum alloy Protective glass material: Tempered glass Connection type: Bolt terminal block Range of sections of wires used [mm<sup>2</sup>]: 1÷2,5 IP class: 54