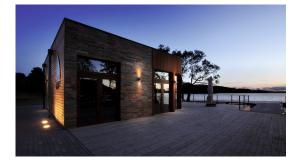

## Facade luminaire

5905339070807

Kanlux BART EL is a façade luminaire which perfectly blends into a modern building and constructions of a more classic style. The rating of tightness (IP54) of Kanlux BART EL luminaire ensures resistance to weather conditions.