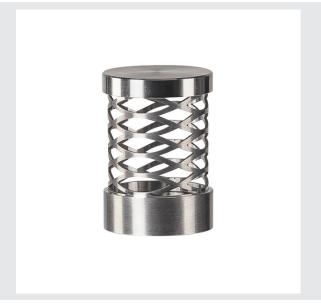

## GRID for Trust stainless steel

Stainless steel grid for wall lights and floor stands of the TRUST series. Does not just change the light dispersion, rather gives it a whole now look and feel too.

## **TECHNICAL DATA**

| Item no.:      | 1000449  |
|----------------|----------|
| Height         | 9.8 cm   |
| Diameter       | 6.9 cm   |
| Net weight     | 0.342 kg |
| Gross weight   | 0.372 kg |
| IP Code        | IP 20    |
| Assembly       | Mobile   |
| Color          | black    |
| BIG WHITE Page | 579      |
|                |          |