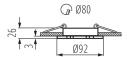

Height [mm]: 26 Diameter [mm]: 92

Assembly hole [mm]: Ø80 Wire length [m]: 0.12