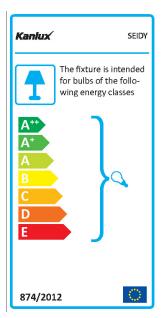

exposed: 5÷25

The fixture is adapted to the light sources of the

following energy classes: A++,A+,A,B,C,D,E

Enclosure material: aluminum alloy Connection type: Free cable ends Wire diameter [mm<sup>2</sup>]: 0.75