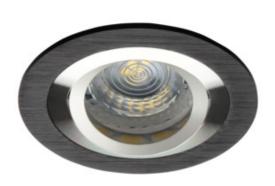

### **18288** SEIDY CT-DT050-B

Ceiling-mounted spotlight fitting

5905339182883

Kanlux SEIDY is a popular family of holders in which you can choose from 1 to 4 light points. You will compose ideal lighting of coffee shops, hotel interiors and privacy interiors of them.

### **GENERAL DATA:**

Colour: black anodised

**Necessity of using self-shielding lamps**: yes **Place of assembly**: Recessed mount in the ceiling

Place of application: Indoors

Minimum distance from the illuminated object: 0,5m

**Lighting-fixture angle regulation**: in one axis **Lighting-fixture angle regulation** [°]: 30

IP class: 20