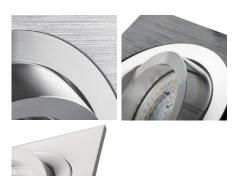

**Lighting-fixture angle regulation**: in one axis **Lighting-fixture angle regulation** [°]: 30

IP class: 20