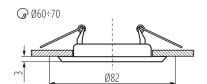

Height [mm]: 34 Diameter [mm]: 82

Assembly hole [mm]: Ø60-70

Wire length [m]: 0.12