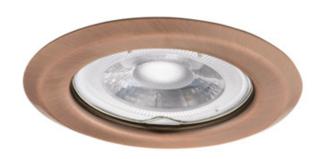

## **00327** ARGUS CT-2114-AN

Ceiling-mounted spotlight fitting

5905339003270

Kanlux ARGUS are the most popular and at the same time the simplest eye in its form. Diversity of shapes and colours will make each fan of classics find something for themselves among them. Bulbs with Gx5.3 (12V) light bulb base match the Kanlux ARGUS eyes.

#### **GENERAL DATA:**

Colour: matte copper

**Necessity of using self-shielding lamps**: yes **Place of assembly**: Recessed mount in the ceiling

Place of application: Indoors

Minimum distance from the illuminated object: 0,5m