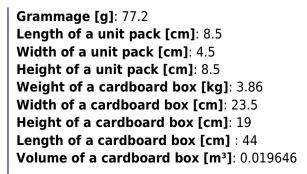

#### LOGISTIC DATA:

Unit of measurement: unit Packaging method: 50 Number of units in the secondary packaging: 1 Number of units in the packaging: 50 Net unit weight [g]: 50