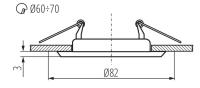

#### GENERAL DATA:

Colour: chrome Necessity of using self-shielding lamps: yes Place of assembly: Recessed mount in the ceiling Place of application: Indoors Minimum distance from the illuminated object: 0,5m Replaceable light source: yes The product is not suitable to be installed on a normally flammable surface: >35W The product is not suitable to be covered with a heatinsulating material: yes Light source included: no Height [mm]: 34 Diameter [mm]: 82 Assembly hole [mm]: Ø60-70 Wire length [m]: 0.12