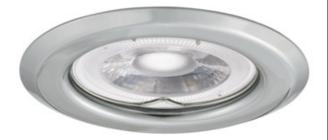

# C€ ER[

Kanlux ARGUS are the most popular and at the same time the simplest eye in its form. Diversity of shapes and colours will make each fan of classics find something for themselves among them. Bulbs with Gx5.3 (12V) light bulb base match the Kanlux ARGUS eyes.

#### GENERAL DATA:

Colour: chrome Necessity of using self-shielding lamps: yes Place of assembly: Recessed mount in the ceiling Place of application: Indoors Minimum distance from the illuminated object: 0,5m Replaceable light source: yes The product is not suitable to be installed on a normally flammable surface: >35W The product is not suitable to be covered with a heatinsulating material: yes Light source included: no Height [mm]: 34 Diameter [mm]: 82 Assembly hole [mm]: Ø60-70 Wire length [m]: 0.12