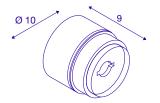

## **TECHNICAL DATA**

| Item no.:                           | 1004657                |
|-------------------------------------|------------------------|
| Primary nominal voltage             | 220-240V ~50/60Hz mA/V |
| Secondary power / secondary voltage | 350 mA/V               |
| Height                              | 9.0 cm                 |
| Diameter                            | 10.0 cm                |
| Net weight                          | 0.5 kg                 |
| Gross weight                        | 0.535 kg               |
| IP Code                             | IP 20                  |
| Safety class                        | 1                      |
| Assembly                            | Surface                |
| Assembly details                    | Wall                   |
| Dimming technology                  | trailing edge          |
| Number of through-wires             | 68                     |
| Wattage                             | 15 W                   |
| Lumen                               | 800 / 820 lm           |
| Colour temperature                  | 2700/3000 Kelvin       |
| Beam angle                          | 120 °                  |
| Color                               | anthracite             |
| CRI                                 | >90                    |
| Binning                             | 6                      |
| LXXBXX data                         | 70/50                  |
| Service life                        | 30000 h                |
|                                     |                        |