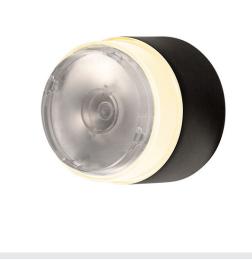

## indoor LED wall-mounted light round anthracite CCT switch 2700/3000K

The dimmable wall-mounted lights of the MANA family will impress you with their indirect light with an exciting corona effect. Their warm white colour temperature (2700/3000K) can be altered before installation using the CCT switch. Please note that the MANA BASIS must be combined with the matching MANA shade (1004660, 100466, 1004662, 1004663).

## **TECHNICAL DATA**

| Item no.:                           | 1004657                |
|-------------------------------------|------------------------|
| Primary nominal voltage             | 220-240V ~50/60Hz mA/V |
| Secondary power / secondary voltage | 350 mA/V               |
| Height                              | 9.0 cm                 |
| Diameter                            | 10.0 cm                |
| Net weight                          | 0.5 kg                 |
| Gross weight                        | 0.535 kg               |
| IP Code                             | IP 20                  |
| Safety class                        | 1                      |
| Assembly                            | Surface                |
| Assembly details                    | Wall                   |
| Dimming technology                  | trailing edge          |
| Number of through-wires             | 68                     |
| Wattage                             | 15 W                   |
| Lumen                               | 800 / 820 lm           |
| Colour temperature                  | 2700/3000 Kelvin       |
| Beam angle                          | 120 °                  |
| Color                               | anthracite             |
| CRI                                 | >90                    |
| Binning                             | 6                      |
| LXXBXX data                         | 70/50                  |
| Service life                        | 30000 h                |
|                                     |                        |