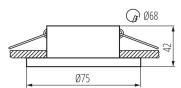

Decorative ring without a ceramic frame: yes

Replaceable light source: yes

The product is not suitable to be covered with a heat-

insulating material: yes
Light source included: no

Height [mm]: 42 Diameter [mm]: 75

Assembly hole [mm]: Ø68