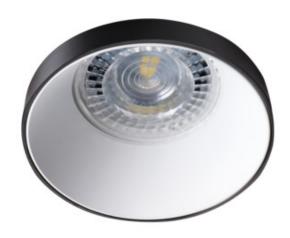

## **29138** SIMEN DSO B/W

Ring for spotlight fittings

5905339291387

Kanlux SIMEN DSO is a fixture which consists of two parts - ring, and body. Our range includes permanent colour sets in classic black and white, and fixtures with silver and gold elements, which will fit in with your interior, where they will become a visible decoration. You can also replace individual elements with other Kanlux SIMEN DSO fixture sets you already have.

### **GENERAL DATA:**

Colour: black/white

**Necessity of using self-shielding lamps**: yes **Place of assembly**: Recessed mount in the ceiling

Place of application: Indoors

Minimum distance from the illuminated object: 0,5m

Decorative ring without a ceramic frame: yes

Replaceable light source: yes

The product is not suitable to be covered with a heat-

insulating material: yes
Light source included: no

Height [mm]: 42 Diameter [mm]: 75