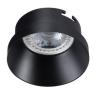

## **29138** SIMEN DSO B/W

Ring for spotlight fittings

5905339291387

Kanlux SIMEN DSO is a fixture which consists of two parts - ring, and body. Our range includes permanent colour sets in classic black and white, and fixtures with silver and gold elements, which will fit in with your interior, where they will become a visible decoration. You can also replace individual elements with other Kanlux SIMEN DSO fixture sets you already have.

### **GENERAL DATA:**

Colour: black/white

**Necessity of using self-shielding lamps**: yes **Place of assembly**: Recessed mount in the ceiling

Place of application: Indoors

Minimum distance from the illuminated object: 0,5m

Decorative ring without a ceramic frame: yes

Replaceable light source: yes

The product is not suitable to be covered with a heat-

insulating material: yes
Light source included: no

Height [mm]: 42 Diameter [mm]: 75