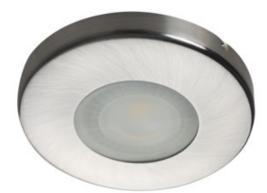

# 04704 MARIN CT-S80-SN

## Ceiling-mounted spotlight fitting

5905339047045

Kanlux MARIN means small and tight ceiling holders to be used in places with increased humidity. They can easily be placed in a bathroom above a mirror, in a kitchen or in a laundry.

## GENERAL DATA:

Colour: nickel matte Necessity of using self-shielding lamps: yes Place of assembly: Recessed mount in the ceiling Place of application: Indoors and outdoors Minimum distance from the illuminated object: 0,5m Replaceable light source: yes The product is not suitable to be covered with a heatinsulating material: yes Light source included: no Height [mm]: 37 Diameter [mm]: 85 Assembly hole [mm]: Ø60-62 Wire length [m]: 0.12