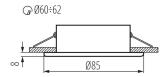

## GENERAL DATA:

Colour: nickel matte Necessity of using self-shielding lamps: yes Place of assembly: Recessed mount in the ceiling Place of application: Indoors and outdoors Minimum distance from the illuminated object: 0,5m Replaceable light source: yes The product is not suitable to be covered with a heatinsulating material: yes Light source included: no Height [mm]: 37 Diameter [mm]: 85 Assembly hole [mm]: Ø60-62 Wire length [m]: 0.12