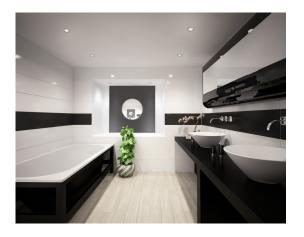

## Ceiling-mounted spotlight fitting

5905339047045

Kanlux MARIN means small and tight ceiling holders to be used in places with increased humidity. They can easily be placed in a bathroom above a mirror, in a kitchen or in a laundry.

#### ADDITIONAL INFORMATION:

- better resistance to moisture and dust
- designed for use in areas with a higher humidity level, e.g. bathrooms