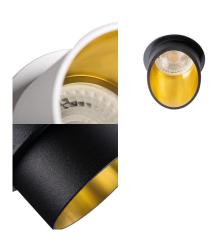

### **27327** SPAG D W/G

Ring for spotlight fittings

5905339273277

Kanlux SPAG are elegant decorative rings. A combination of gold and classic black or white adds a subtle charm to these holders. Thanks to diverse shapes of the Kanlux SPAG holders, you can create unique and stylish lighting arrangements in your living rooms, elegant restaurants and hotel apartments.

Decorative ring without a ceramic frame: yes

Replaceable light source: yes

The product is not suitable to be covered with a heat-

insulating material: yes Light source included: no

Height [mm]: 50 Diameter [mm]: 68