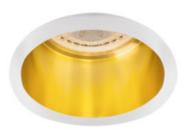

### **27327** SPAG D W/G

Ring for spotlight fittings

5905339273277

Kanlux SPAG are elegant decorative rings. A combination of gold and classic black or white adds a subtle charm to these holders. Thanks to diverse shapes of the Kanlux SPAG holders, you can create unique and stylish lighting arrangements in your living rooms, elegant restaurants and hotel apartments.

#### **GENERAL DATA:**

Colour: white / gold

**Necessity of using self-shielding lamps**: yes **Place of assembly**: Recessed mount in the ceiling

Place of application: Indoors

Minimum distance from the illuminated object: 0,5m