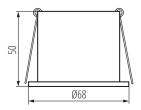

Decorative ring without a ceramic frame: yes

Replaceable light source: yes

The product is not suitable to be covered with a heat-

insulating material: yes Light source included: no

Height [mm]: 50 Diameter [mm]: 68

Assembly hole [mm]: Ø61-62