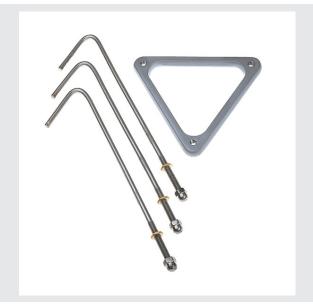

## **CONCRETE ANCHOR**

## for garden lights

The concrete anchor set for floor stands is used for simplified fixing of the luminaires to concrete bases not yet cured.

## **TECHNICAL DATA**

| Item no.:      | 228712   |
|----------------|----------|
| Net weight     | 0.261 kg |
| Gross weight   | 0.301 kg |
| IP Code        | IP 20    |
| BIG WHITE Page | 575      |