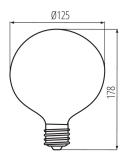

#### **GENERAL DATA:**

Colour: amber

Lamp designed for decorative lighting: Not applicable

Compatible with a dimmer: no

Height [mm]: 178 Diameter [mm]: 125 Mercury content: no