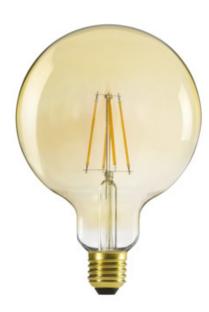

## **29638** XLED G125 7W-WW

LED light source

5905339296382

Kanlux XLED does not only mean the best lighting parameters, but also additional decorativeness. Kanlux XLED G125 bulbs are a large round glass bulb and a wide angle of light. Kanlux XLED G125 look very pleasant in open lamps and wall lamps as well as in sags without a shade.

#### **GENERAL DATA:**

Colour: amber

Lamp designed for decorative lighting: Not applicable

Compatible with a dimmer: no

Height [mm]: 178 Diameter [mm]: 125 Mercury content: no

### LED light source

**[%]**: ≥80

**Declaration of equality in power rating [W]**: 55

Light source shape: globe