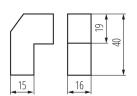

## LOGISTIC DATA:

Unit of measurement: unit Packaging method: 10 Number of units in the secondary packaging: 10 Number of units in the packaging: 500 Net unit weight [g]: 21 Grammage [g]: 22.2 Length of a unit pack [cm]: 10 Width of a unit pack [cm]: 11 Weight of a unit pack [cm]: 11 Weight of a cardboard box [kg]: 11.1 Width of a cardboard box [kg]: 11.1 Width of a cardboard box [cm]: 20 Height of a cardboard box [cm]: 18 Length of a cardboard box [cm]: 42 Volume of a cardboard box [m<sup>3</sup>]: 0.01512