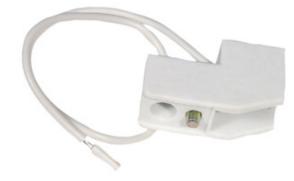

Light source fitting 5905339004055

GENERAL DATA:

Colour: grey

## **TECHNICAL DATA:**

Rated voltage [V]: 250 AC Rated current [A]: 6 Cap: R7s IP class: 00