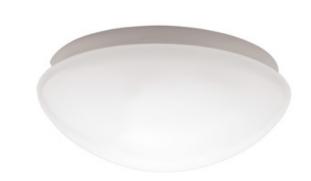

## **19001** PIRES ECO DL-250 NS

Ceiling-mounted light fitting with replaceable light source

5905339190017

Kanlux PIRES is a ceiling light fixture with minimalistic appearance which can be used outside too thanks to IP44 degree of tightness. To increase comfort, we also propose versions equipped with a microwave motion detector (code 19000 and 8810) the range of which comes to 9 metres).

#### **GENERAL DATA:**

Colour: white

Place of assembly: wall mounted, ceiling mounted

Place of application: Indoors and outdoors

Minimum distance from the illuminated object: 0,5m

Replaceable light source: yes Light source included: no