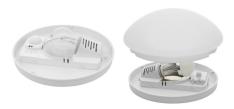

#### **GENERAL DATA:**

Colour: white

Place of assembly: wall mounted, ceiling mounted

Place of application: Indoors and outdoors

Minimum distance from the illuminated object: 0,5m

Replaceable light source: yes Light source included: no

#### TECHNICAL DATA:

Rated voltage [V]: 220-240 AC Rated frequency [Hz]: 50/60 Maximum power [W]: max 25

Class of protection against electric shock: ||

Lampshade material: plastic Light source: CFL/LED

**Cap**: E27