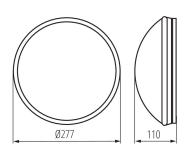

## **19001** PIRES ECO DL-250 NS

Ceiling-mounted light fitting with replaceable light source

5905339190017











Kanlux PIRES is a ceiling light fixture with minimalistic appearance which can be used outside too thanks to IP44 degree of tightness. To increase comfort, we also propose versions equipped with a microwave motion detector (code 19000 and 8810) the range of which comes to 9 metres).

#### **GENERAL DATA:**

Colour: white

Place of assembly: wall mounted, ceiling mounted

Place of application: Indoors and outdoors

Minimum distance from the illuminated object: 0,5m

Replaceable light source: yes Light source included: no

Height [mm]: 110 Diameter [mm]: 277

#### TECHNICAL DATA:

Rated voltage [V]: 220-240 AC Rated frequency [Hz]: 50/60 Maximum power [W]: max 25

Class of protection against electric shock: ||

Lampshade material: plastic Light source: CFL/LED

**Cap**: E27

Ambient temp