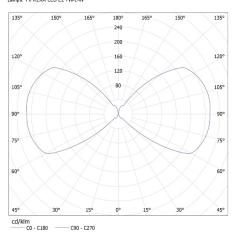

Fixture lighting direction: up and down

Length [mm]: 100 Width [mm]: 100 Height [mm]: 100

Integrated LED light source: yes

Service life [h]: 30000

Number of on/off cycles: ≥20000

Lighting angle [°]: max 90

Ambient temperature range to which the product can be

exposed: -15÷35

**Enclosure material**: aluminum alloy **Connection type**: Bolt terminal block