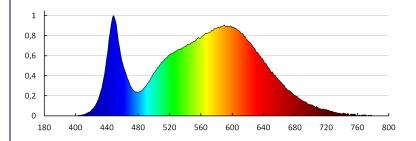

#### TECHNICAL DATA:

Rated voltage [V]: 220-240 AC Rated frequency [Hz]: 50/60 Maximum power [W]: 7

Class of protection against electric shock: |

Diode type: LED COB

Luminous flux [lm]: max 500
Colour temperature: white
Colour temperature [K]: 4000
Colour uniformity [SDCM]: ≤6
Colour-rendering index Ra: ≥80