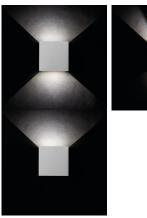

#### Facade luminaire

5905339289926

TThe main advantage of the Kanlux REKA LED is an interesting visual effect, which the lamp creates when switched on, as well as the free luminous flux adjustment by means of masking flaps. The Kanlux REKA LED can be used for building-facade lighting.

Fixture lighting direction: up and down

Length [mm]: 100 Width [mm]: 100 Height [mm]: 100

Integrated LED light source: yes

### ADDITIONAL INFORMATION:

• Beam-angle adjustment

KANLUX S.A. (kat 28992) REKA LED EL 7W-L-W / LDC (Polar)

Luminaire: KANLUX S.A. (kat 28992) REKA LED EL 7W-L-W Lamps: 1 x REKA LED EL 7W-L-W