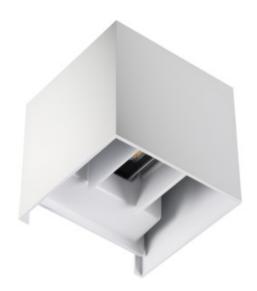

#### Facade luminaire

5905339289926

TThe main advantage of the Kanlux REKA LED is an interesting visual effect, which the lamp creates when switched on, as well as the free luminous flux adjustment by means of masking flaps. The Kanlux REKA LED can be used for building-facade lighting.

Fixture lighting direction: up and down

Length [mm]: 100 Width [mm]: 100 Height [mm]: 100

Integrated LED light source: yes