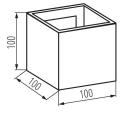

Fixture lighting direction: up and down

Length [mm]: 100 Width [mm]: 100 Height [mm]: 100

Integrated LED light source: yes