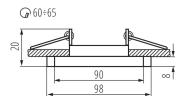

Decorative ring without a ceramic frame: yes

Replaceable light source: yes

The product is not suitable to be covered with a heat-

insulating material: yes Light source included: no

Length [mm]: 98 Width [mm]: 90 Height [mm]: 20

Assembly hole [mm]: Ø60-65