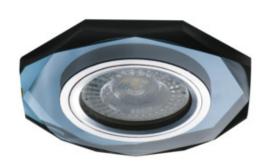

# **26715** MORTA OCT-B

Ring for spotlight fittings

5905339267153

A wide range of the Kanlux MORTA holder models will allow making very original arrangements in each house. Kanlux MORTA meet expectations of everyone that highly values products of high quality, characterized by attractive and original design.

## **GENERAL DATA:**

Colour: black

**Necessity of using self-shielding lamps**: yes **Place of assembly**: Recessed mount in the ceiling

Place of application: Indoors

Minimum distance from the illuminated object: 0,5m

Decorative ring without a ceramic frame: yes

Replaceable light source: yes

The product is not suitable to be covered with a heat-

insulating material: yes Light source included: no

Length [mm]: 98 Width [mm]: 90 Height [mm]: 20