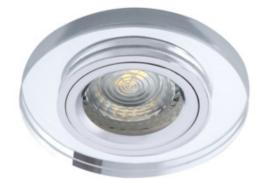

## Ceiling-mounted spotlight fitting

5905339194428

A wide range of the Kanlux MORTA holder models will allow making very original arrangements in each house. Kanlux MORTA meet expectations of everyone that highly values products of high quality, characterized by attractive and original design.

### TECHNICAL DATA:

Rated voltage [V]: 12 AC; 12 DC Maximum power [W]: max 50 Class of protection against electric shock: III Light source: MR16 Cap: Gx5,3 Ambient temperature range to which the product can be exposed: 5÷25 The fixture is adapted to the light sources of the following energy classes: A++,A+,A,B,C,D,E Enclosure material: glass Connection type: Free cable ends Wire diameter [mm<sup>2</sup>]: 0.75 Lighting-fixture angle regulation: none IP class: 20