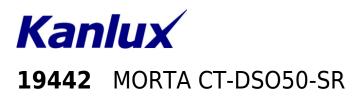

## Ceiling-mounted spotlight fitting

5905339194428

A wide range of the Kanlux MORTA holder models will allow making very original arrangements in each house. Kanlux MORTA meet expectations of everyone that highly values products of high quality, characterized by attractive and original design.

#### GENERAL DATA:

Colour: silver Necessity of using self-shielding lamps: yes Place of assembly: Recessed mount in the ceiling Place of application: Indoors Minimum distance from the illuminated object: 0,5m Replaceable light source: yes The product is not suitable to be installed on a normally flammable surface: >35W The product is not suitable to be covered with a heatinsulating material: yes Light source included: no Height [mm]: 28 Diameter [mm]: 90 Assembly hole [mm]: Ø65-70 Wire length [m]: 0.12