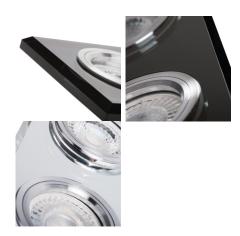

#### GENERAL DATA:

Colour: silver Necessity of using self-shielding lamps: yes Place of assembly: Recessed mount in the ceiling Place of application: Indoors Minimum distance from the illuminated object: 0,5m Replaceable light source: yes The product is not suitable to be installed on a normally flammable surface: >35W The product is not suitable to be covered with a heatinsulating material: yes Light source included: no Height [mm]: 28 Diameter [mm]: 90 Assembly hole [mm]: Ø65-70 Wire length [m]: 0.12