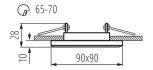

Replaceable light source: yes

The product is not suitable to be installed on a normally

flammable surface: >35W

The product is not suitable to be covered with a heat-

insulating material: yes Light source included: no Length [mm]: 90

Width [mm]: 90 Height [mm]: 28

Assembly hole [mm]: Ø65-70

Wire length [m]: 0.12