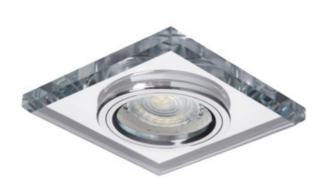

## **18512** MORTA CT-DSL50-SR

Ceiling-mounted spotlight fitting

5905339185129

A wide range of the Kanlux MORTA holder models will allow making very original arrangements in each house. Kanlux MORTA meet expectations of everyone that highly values products of high quality, characterized by attractive and original design.

### **GENERAL DATA:**

Colour: silver

**Necessity of using self-shielding lamps**: yes **Place of assembly**: Recessed mount in the ceiling

Place of application: Indoors

Minimum distance from the illuminated object: 0,5m

Replaceable light source: yes

The product is not suitable to be installed on a normally

flammable surface: >35W

The product is not suitable to be covered with a heat-

insulating material: yes Light source included: no Length [mm]: 90

Width [mm]: 90 Height [mm]: 28

Assembly hole [mm]: Ø65-70

Wire length [m]: 0.12

#### TECHNICAL DATA:

Rated voltage [V]: 12 AC; 12 DC Maximum power [W]: max 50

Class of protection against electric shock: III

**Light source**: MR16

**Cap**: Gx5,3

Ambient temperature range to which the product can be

exposed: 5÷25

The fixture is adapted to the light sources of the

following energy classes: A++,A+,A,B,C,D,E

**Enclosure material**: glass

Connection type: Free cable ends Wire diameter [mm<sup>2</sup>]: 0.75

Lighting-fixture angle regulation: none

IP class: 20