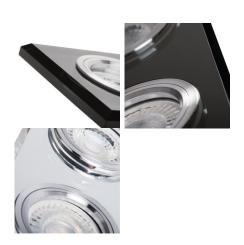

## **18512** MORTA CT-DSL50-SR

Ceiling-mounted spotlight fitting

5905339185129

A wide range of the Kanlux MORTA holder models will allow making very original arrangements in each house. Kanlux MORTA meet expectations of everyone that highly values products of high quality, characterized by attractive and original design.

### **GENERAL DATA:**

Colour: silver

**Necessity of using self-shielding lamps**: yes **Place of assembly**: Recessed mount in the ceiling

Place of application: Indoors

Minimum distance from the illuminated object: 0,5m

Replaceable light source: yes

The product is not suitable to be installed on a normally

flammable surface: >35W

The product is not suitable to be covered with a heat-

insulating material: yes Light source included: no Length [mm]: 90

#### TECHNICAL DATA:

Rated voltage [V]: 12 AC; 12 DC Maximum power [W]: max 50

Class of protection against electric shock: III

**Light source**: MR16

**Cap**: Gx5,3

Ambient temperature range to which the product can be

exposed: 5÷25

The fixture is adapted to the light sources of the

following energy classes: A++,A+,A,B,C,D,E

**Enclosure material**: glass

Connection type: Free cable ends Wire diameter [mm<sup>2</sup>]: 0.75