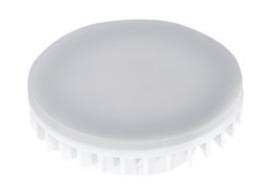

## **22423** ESG LED 9W GX53-NW

LED light source

5905339224231

Kanlux ESG LED is characterised by aesthetic design and durable construction. The matte shade guarantees an even and wide light distribution. White housing made of aluminium ensures proper heat dissipation and high performance SMD LEDs ensure durability for 20,000 h.

#### **GENERAL DATA:**

Colour: white

Lamp designed for decorative lighting: no

Compatible with a dimmer: no

Height [mm]: 25 Diameter [mm]: 75 Mercury content: no

#### TECHNICAL DATA:

Rated voltage [V]: 220-240 AC Rated frequency [Hz]: 50/60 Lamp-power factor: 0.5 Rated power [W]: 9

Material: aluminum alloy, plastic

Diode type: LED SMD

Total rated luminous flux [lm]: 750

Colour temperature: white Colour temperature [K]: 4000 Colour uniformity [SDCM]: ≤6 Colour-rendering index Ra: ≥80

Cap: GX53

Rated lamp-service life [h]: 20000 Number of on/off cycles: ≥15000 Rated beam angle [°]: 110 Rated light level [°]: 110