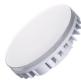

## **22423** ESG LED 9W GX53-NW

LED light source

5905339224231

Kanlux ESG LED is characterised by aesthetic design and durable construction. The matte shade guarantees an even and wide light distribution. White housing made of aluminium ensures proper heat dissipation and high performance SMD LEDs ensure durability for 20,000 h.

#### **GENERAL DATA:**

Colour: white

Lamp designed for decorative lighting: no

Compatible with a dimmer: no

Height [mm]: 25 Diameter [mm]: 75 Mercury content: no

#### TECHNICAL DATA:

Rated voltage [V]: 220-240 AC Rated frequency [Hz]: 50/60 Lamp-power factor: 0.5 Rated power [W]: 9

Material: aluminum alloy, plastic

Diode type: LED SMD

Total rated luminous flux [lm]: 750

Colour temperature: white Colour temperature [K]: 4000 Colour uniformity [SDCM]: ≤6 Colour-rendering index Ra: ≥80

Cap: GX53

Rated lamp-service life [h]: 20000 Number of on/off cycles: ≥15000 Rated beam angle [°]: 110 Rated light level [°]: 110