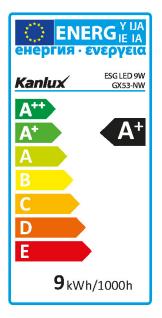

Light source EEI: A+

Lamp rated current [mA]: 71

Annual power consumption [kWh/1000h]: 9 Luminous efficiency of the lamp [lm/W]: 83

Ignition time [s]:  $\leq 0.5$ 

Lamp-heating time to 60% of the full luminous flux [s]:

### LED light source

**[%]**: ≥80

**Declaration of equality in power rating [W]**: 57

Rated useful luminous flux [lm]: 600 Rated peak light intensity [cd]: 270