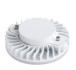

## **22423** ESG LED 9W GX53-NW

LED light source

5905339224231

Kanlux ESG LED is characterised by aesthetic design and durable construction. The matte shade guarantees an even and wide light distribution. White housing made of aluminium ensures proper heat dissipation and high performance SMD LEDs ensure durability for 20,000 h.

#### **GENERAL DATA:**

Colour: white

Lamp designed for decorative lighting: no

Compatible with a dimmer: no

Height [mm]: 25 Diameter [mm]: 75 Mercury content: no

#### TECHNICAL DATA:

Rated voltage [V]: 220-240 AC Rated frequency [Hz]: 50/60 Lamp-power factor: 0.5 Rated power [W]: 9

Material: aluminum alloy, plastic

Diode type: LED SMD

Total rated luminous flux [lm]: 750

Colour temperature: white Colour temperature [K]: 4000 Colour uniformity [SDCM]: ≤6 Colour-rendering index Ra: ≥80

Cap: GX53

Rated lamp-service life [h]: 20000 Number of on/off cycles: ≥15000 Rated beam angle [°]: 110 Rated light level [°]: 110