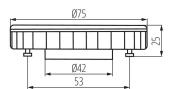

#### **GENERAL DATA:**

Colour: white

Lamp designed for decorative lighting: no

Compatible with a dimmer: no

Height [mm]: 25 Diameter [mm]: 75 Mercury content: no

#### TECHNICAL DATA:

Rated voltage [V]: 220-240 AC Rated frequency [Hz]: 50/60 Lamp-power factor: 0.5 Rated power [W]: 9

Material: aluminum alloy, plastic

Diode type: LED SMD

Total rated luminous flux [lm]: 750

### LOGISTIC DATA:

Unit of measurement: unit Packaging method: 100

Number of units in the secondary packaging: 1

Number of units in the packaging: 100

Net unit weight [g]: 70 Grammage [g]: 81.6

Length of a unit pack [cm]: 7.5 Width of a unit pack [cm]: 7.5 Height of a unit pack [cm]: 3