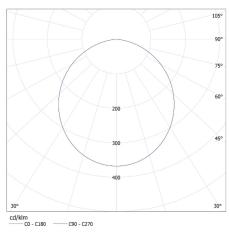

### LED light source

**[%]**: ≥80

**Declaration of equality in power rating [W]**: 57

Rated useful luminous flux [lm]: 600 Rated peak light intensity [cd]: 270

Weight of a cardboard box [kg]: 8.16 Width of a cardboard box [cm]: 17 Height of a cardboard box [cm]: 32.5 Length of a cardboard box [cm]: 41 Volume of a cardboard box [m³]: 0.022653

KANLUX S.A. (kat 22423) ESG LED 9W GX53-NW / LDC (Polar)

Luminaire: KANLUX S.A. (kat 22423) ESG LED 9W GX53-NW Lamps: 1 x ESG LED 9W GX53-NW