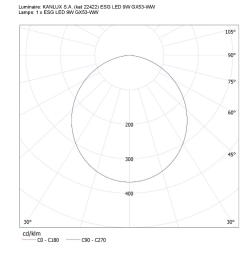

flux retention factor after the period of 6000h





# LED light source





#### **[%]**: ≥80

Declaration of equality in power rating [W]: 55 Rated useful luminous flux [Im]: 575 Rated peak light intensity [cd]: 260

### LOGISTIC DATA:

Unit of measurement: unit Packaging method: 100 Number of units in the secondary packaging: 1 Number of units in the packaging: 100 Net unit weight [g]: 70 Grammage [g]: 81.6 Length of a unit pack [cm]: 7.5 Width of a unit pack [cm]: 7.5 Height of a unit pack [cm]: 3 Weight of a cardboard box [kg]: 8.16 Width of a cardboard box [kg]: 8.16 Width of a cardboard box [cm]: 17 Height of a cardboard box [cm]: 32.5 Length of a cardboard box [cm]: 41 Volume of a cardboard box [m<sup>3</sup>]: 0.022653



KANLUX S.A. (kat 22422) ESG LED 9W GX53-WW / LDC (Polar)