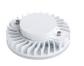

## LED light source

5905339224224

IC driver

Kanlux ESG LED is characterised by aesthetic design and durable construction. The matte shade guarantees an even and wide light distribution. White housing made of aluminium ensures proper heat dissipation and high performance SMD LEDs ensure durability for 20,000 h.

## GENERAL DATA:

Colour: white Lamp designed for decorative lighting: no Compatible with a dimmer: no Height [mm]: 25 Diameter [mm]: 75 Mercury content: no

## TECHNICAL DATA:

Rated voltage [V]: 220-240 AC Rated frequency [Hz]: 50/60 Lamp-power factor: 0.5 Rated power [W]: 9 Material: aluminum alloy, plastic Diode type: LED SMD Total rated luminous flux [lm]: 720 **Colour temperature**: Warm white Colour temperature [K]: 3000 **Colour uniformity [SDCM]**:  $\leq 6$ **Colour-rendering index Ra**: ≥80 **Cap**: GX53 Rated lamp-service life [h]: 20000 Number of on/off cycles:  $\geq 15000$ Rated beam angle [°]: 110 Rated light level [°]: 110 Light source EEI: A+ Lamp rated current [mA]: 71 Annual power consumption [kWh/1000h]: 9 Luminous efficiency of the lamp [lm/W]: 80 **Ignition time [s]**: ≤0,5 Lamp-heating time to 60% of the full luminous flux [s]: Negligible Lamp-heating time to 95% [s]: <2 Lamp premature-failure indicator: <5% po 1000h Lamp service life factor after the period of 6000h [%]: ≥90 Luminous flux retention factor at the end of rated **service life [%]**: ≥70 Luminous flux retention factor after the period of 6000h