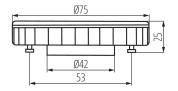

## GENERAL DATA:

Colour: white Lamp designed for decorative lighting: no Compatible with a dimmer: no Height [mm]: 25 Diameter [mm]: 75 Mercury content: no