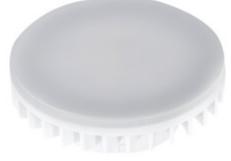

## LED light source

5905339224224

IC driver

Kanlux ESG LED is characterised by aesthetic design and durable construction. The matte shade guarantees an even and wide light distribution. White housing made of aluminium ensures proper heat dissipation and high performance SMD LEDs ensure durability for 20,000 h.

## GENERAL DATA:

Colour: white Lamp designed for decorative lighting: no Compatible with a dimmer: no Height [mm]: 25 Diameter [mm]: 75 Mercury content: no

## TECHNICAL DATA:

Rated voltage [V]: 220-240 AC Rated frequency [Hz]: 50/60 Lamp-power factor: 0.5 Rated power [W]: 9 Material: aluminum alloy, plastic Diode type: LED SMD Total rated luminous flux [lm]: 720 **Colour temperature**: Warm white Colour temperature [K]: 3000 **Colour uniformity [SDCM]**:  $\leq 6$ **Colour-rendering index Ra**: ≥80 **Cap**: GX53 Rated lamp-service life [h]: 20000 Number of on/off cycles:  $\geq 15000$ Rated beam angle [°]: 110 Rated light level [°]: 110 Light source EEI: A+ Lamp rated current [mA]: 71 Annual power consumption [kWh/1000h]: 9 Luminous efficiency of the lamp [lm/W]: 80 **Ignition time [s]**: ≤0,5 Lamp-heating time to 60% of the full luminous flux [s]: Negligible Lamp-heating time to 95% [s]: <2 Lamp premature-failure indicator: <5% po 1000h Lamp service life factor after the period of 6000h [%]: ≥90 Luminous flux retention factor at the end of rated **service life [%]**: ≥70 Luminous flux retention factor after the period of 6000h