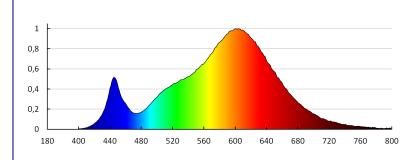

## TECHNICAL DATA:

Rated voltage [V]: 220-240 AC Rated frequency [Hz]: 50/60 Lamp-power factor: 0.5 Rated power [W]: 9 Material: aluminum alloy, plastic Diode type: LED SMD Total rated luminous flux [lm]: 720 **Colour temperature**: Warm white Colour temperature [K]: 3000 **Colour uniformity [SDCM]**:  $\leq 6$ **Colour-rendering index Ra**: ≥80 **Cap**: GX53 Rated lamp-service life [h]: 20000 Number of on/off cycles:  $\geq 15000$ Rated beam angle [°]: 110 Rated light level [°]: 110 Light source EEI: A+ Lamp rated current [mA]: 71 Annual power consumption [kWh/1000h]: 9 Luminous efficiency of the lamp [lm/W]: 80 **Ignition time [s]**: ≤0,5 Lamp-heating time to 60% of the full luminous flux [s]: Negligible Lamp-heating time to 95% [s]: <2 Lamp premature-failure indicator: <5% po 1000h Lamp service life factor after the period of 6000h [%]: ≥90 Luminous flux retention factor at the end of rated **service life [%]**: ≥70 Luminous flux retention factor after the period of 6000h