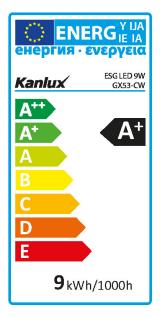

Cap: GX53

Rated lamp-service life [h]: 20000 Number of on/off cycles: ≥15000 Rated beam angle [°]: 110 Rated light level [°]: 110 Light source EEI: A+

Lamp rated current [mA]: 71

Annual power consumption [kWh/1000h]: 9 Luminous efficiency of the lamp [lm/W]: 83