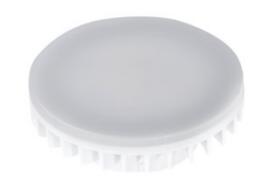

## **22424** ESG LED 9W GX53-CW

LED light source

5905339224248

Kanlux ESG LED is characterised by aesthetic design and durable construction. The matte shade guarantees an even and wide light distribution. White housing made of aluminium ensures proper heat dissipation and high performance SMD LEDs ensure durability for 20,000 h.

# **22424** ESG LED 9W GX53-CW

### LED light source

**[%]**: ≥80

**Declaration of equality in power rating [W]**: 57

Rated useful luminous flux [lm]: 600 Rated peak light intensity [cd]: 270