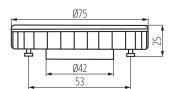

#### **GENERAL DATA:**

Colour: white

Lamp designed for decorative lighting: no

Compatible with a dimmer: no

Height [mm]: 25 Diameter [mm]: 75 Mercury content: no