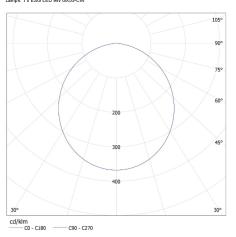

### LED light source

**[%]**: ≥80

**Declaration of equality in power rating [W]**: 57

Rated useful luminous flux [lm]: 600 Rated peak light intensity [cd]: 270

Weight of a cardboard box [kg]: 8.16 Width of a cardboard box [cm]: 17 Height of a cardboard box [cm]: 32.5 Length of a cardboard box [cm]: 41 Volume of a cardboard box [m³]: 0.022653

KANLUX S.A. (kat 22424) ESG LED 9W GX53-CW / LDC (Polar)

Luminaire: KANLUX S.A. (kat 22424) ESG LED 9W GX53-CW Lamps: 1 x ESG LED 9W GX53-CW