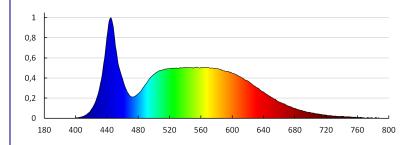

#### TECHNICAL DATA:

Rated voltage [V]: 220-240 AC Rated frequency [Hz]: 50/60 Lamp-power factor: 0.5 Rated power [W]: 9

Material: aluminum alloy, plastic

Diode type: LED SMD

Total rated luminous flux [Im]: 750 Colour temperature: cold white Colour temperature [K]: 6000 Colour uniformity [SDCM]: ≤6 Colour-rendering index Ra: ≥80