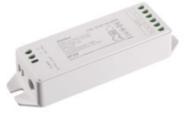

# **Kanlux** 22143 CTRL 12/24V 10A RGBW

# Controller for LED tapes

W

5905339221438

### GENERAL DATA:

Colour: white Control: Wi-Fi 2,4 GHz

#### **TECHNICAL DATA:**

Rated voltage [V]: 12 DC; 24 DC Rated current [A]: max 10 Class of protection against electric shock: III Material: plastic Connection type: Terminal block IP class: 20 Range [m]: max 30

#### ADDITIONAL INFORMATION:

• Contoler works with one color and RGB/RGBW LED STRIPS 4channel remote