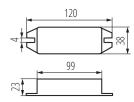

## LOGISTIC DATA:

Unit of measurement: unit Packaging method: 200 Number of units in the secondary packaging: 1 Number of units in the packaging: 200 Net unit weight [g]: 56 Grammage [g]: 79.9 Length of a unit pack [cm]: 12 Width of a unit pack [cm]: 12 Width of a unit pack [cm]: 3.5 Weight of a cardboard box [kg]: 15.98 Width of a cardboard box [kg]: 15.98 Width of a cardboard box [cm]: 35.5 Height of a cardboard box [cm]: 26.5 Length of a cardboard box [cm]: 42 Volume of a cardboard box [m<sup>3</sup>]: 0.039512