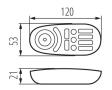

#### GENERAL DATA:

Colour: white Control: Wi-Fi 2,4 GHz Length [mm]: 120 Width [mm]: 53 Height [mm]: 21