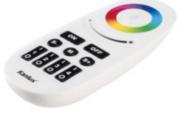

# Controller for LED tapes

W

5905339221469

#### GENERAL DATA:

Colour: white Control: Wi-Fi 2,4 GHz Length [mm]: 120 Width [mm]: 53 Height [mm]: 21

### ADDITIONAL INFORMATION:

• Contoler works with one color and RGB/RGBW LED STRIPS 4channel remote