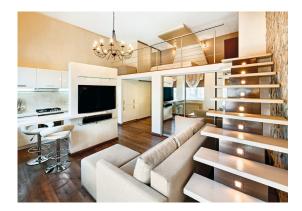

# **26461** TAXI SMD L C/M-NW

Recessed light fitting

5905339264619

Kanlux TAXI SMD is a LED accent luminaire. It can be installed both indoors and outdoors (IP54). A perfect choice for decorative lighting of stairs and platforms.