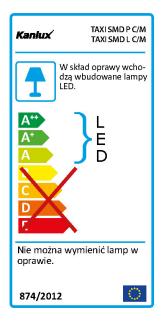

The fixture set includes built-in LED's with the following

energy classes: A++,A+,ALamp-heating time [s]:  $\leq 1$ Lamp-ignition time [s]:  $\leq 0.5$ 

IP class: 54

LOGISTIC DATA: