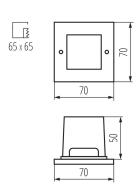

Length [mm]: 70 Width [mm]: 50 Height [mm]: 70 Wire length [m]: 0.22

Integrated LED light source: yes