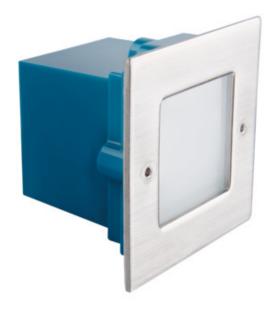

# **26461** TAXI SMD L C/M-NW

Recessed light fitting

5905339264619

Kanlux TAXI SMD is a LED accent luminaire. It can be installed both indoors and outdoors (IP54). A perfect choice for decorative lighting of stairs and platforms.

#### **GENERAL DATA:**

Colour: chrome matte

**Place of assembly**: Recessed mount in the wall **Place of application**: Indoors and outdoors

Minimum distance from the illuminated object: 0,1m

**Compatible with a dimmer**: no **Replaceable light source**: no

Service life [h]: 20000

Number of on/off cycles: ≥10000

Luminous efficiency of the lamp [lm/W]: 17

Ambient temperature range to which the product can be

exposed: -20÷35

Enclosure material: Metal

Panel/frame material: stainless steel Protective glass material: glass Connection type: Free cable ends Wire diameter [mm²]: 0.75