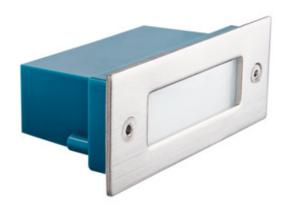

# **26463** TAXI SMD P C/M-NW

Recessed light fitting

5905339264633

Kanlux TAXI SMD is a LED accent luminaire. It can be installed both indoors and outdoors (IP54). A perfect choice for decorative lighting of stairs and platforms.

#### **GENERAL DATA:**

Colour: chrome matte

**Place of assembly**: Recessed mount in the wall **Place of application**: Indoors and outdoors

Minimum distance from the illuminated object: 0,1m

Compatible with a dimmer: no Replaceable light source: no

Service life [h]: 20000

Number of on/off cycles: ≥10000

Luminous efficiency of the lamp [lm/W]: 17

Ambient temperature range to which the product can be

exposed: -20÷35

Enclosure material: Metal

Panel/frame material: stainless steel Protective glass material: glass Connection type: Free cable ends Wire diameter [mm²]: 0.75