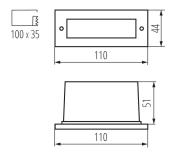

Length [mm]: 110 Width [mm]: 50 Height [mm]: 44 Wire length [m]: 0.22

Integrated LED light source: yes