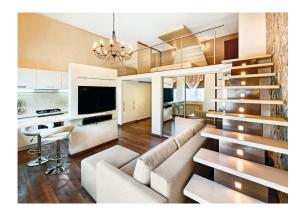

# **26463** TAXI SMD P C/M-NW

Recessed light fitting

5905339264633

Kanlux TAXI SMD is a LED accent luminaire. It can be installed both indoors and outdoors (IP54). A perfect choice for decorative lighting of stairs and platforms.