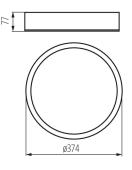

## **23127** | ASMIN 370-W/M

Ceiling light fitting

5905339231277















The original and at the same time stylish round holders - Kanlux JASMIN are characterized by modern and attractive design. The casing of the ceiling light fixture is made of wood and etched (satin) glass which ensures even dispersal of light. The classic combination of wood and glass makes it a very universal lighting solution.

### **GENERAL DATA:**

Colour: matte white

Place of assembly: wall mounted, ceiling mounted

Place of application: Indoors

Minimum distance from the illuminated object: 0,5m Possibility of installation on a normally flammable

surface: no

Replaceable light source: yes

The product is not suitable to be installed on a normally

flammable surface: yes

The product is not suitable to be covered with a heat-

insulating material: yes Light source included: no