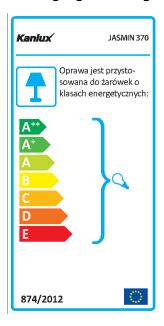

**Cap**: E27

Ambient temperature range to which the product can be

exposed: 5÷25

The fixture is adapted to the light sources of the

following energy classes: A++,A+,A,B,C,D,E

Enclosure material: Wood

**Connection type**: Self-clamping block