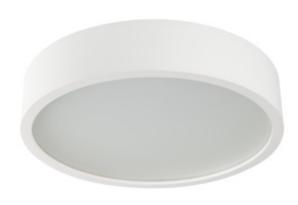

## **23127** | ASMIN 370-W/M

Ceiling light fitting

5905339231277

The original and at the same time stylish round holders - Kanlux JASMIN are characterized by modern and attractive design. The casing of the ceiling light fixture is made of wood and etched (satin) glass which ensures even dispersal of light. The classic combination of wood and glass makes it a very universal lighting solution.

# **23127** JASMIN 370-W/M