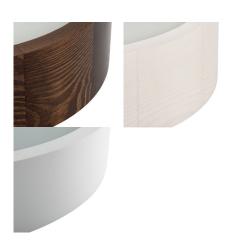

## **23127** | ASMIN 370-W/M

Ceiling light fitting

5905339231277

The original and at the same time stylish round holders - Kanlux JASMIN are characterized by modern and attractive design. The casing of the ceiling light fixture is made of wood and etched (satin) glass which ensures even dispersal of light. The classic combination of wood and glass makes it a very universal lighting solution.

**Cap**: E27

Ambient temperature range to which the product can be

exposed: 5÷25

The fixture is adapted to the light sources of the

following energy classes: A++,A+,A,B,C,D,E

Enclosure material: Wood

**Connection type**: Self-clamping block