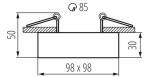

Decorative ring without a ceramic frame: yes

Replaceable light source: yes

The product is not suitable to be covered with a heat-

insulating material: yes Light source included: no

Length [mm]: 98 Width [mm]: 98 Height [mm]: 50

Assembly hole [mm]: Ø85