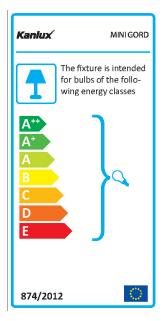

exposed: 5÷25

The fixture is adapted to the light sources of the

following energy classes: A++,A+,A,B,C,D,E Enclosure material: aluminum alloy, steel Lighting-fixture angle regulation: in one axis Lighting-fixture angle regulation [°]: 30