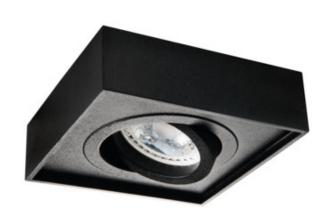

## **28781** MINI GORD DLP-50-B

Ring for spotlight fittings

5905339287816

The Mini version of the GORD fixtures. A perfect alternative for people who want to use surface-mounted fixtures in a suspended ceiling, because the manner of installation is the same as for recessed-eyelet fixtures. An additional advantage is the angular adjustment of the MINI GORD fixtures within the range of 30°.

#### **GENERAL DATA:**

Colour: black

**Necessity of using self-shielding lamps**: yes **Place of assembly**: Recessed mount in the ceiling

Place of application: Indoors

Minimum distance from the illuminated object: 0,5m