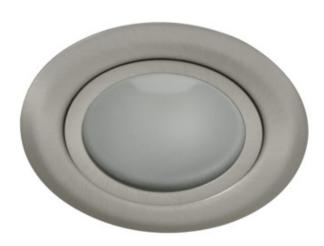

### **00815** GAVI CT-2116B-C/M

Spotlight fitting for furniture units

5905339008152

Kanlux GAVI are furniture fittings made of glass and steel. Unpretentious colour scheme allows them to discretely fit into the place of assembly.

#### **GENERAL DATA:**

Colour: chrome matte

Place of assembly: Recessed mount in the ceiling

Place of application: Indoors

Minimum distance from the illuminated object: 0,5m

Replaceable light source: yes Light source included: no