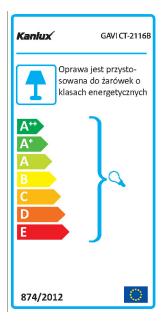

The fixture is adapted to the light sources of the

following energy classes: A++,A+,A,B,C,D,E

**Enclosure material**: steel

Connection type: Free cable ends

IP class: 20