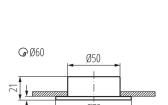

### **00815** GAVI CT-2116B-C/M

Spotlight fitting for furniture units

5905339008152







Kanlux GAVI are furniture fittings made of glass and steel. Unpretentious colour scheme allows them to discretely fit into the place of assembly.

#### **GENERAL DATA:**

Colour: chrome matte

Place of assembly: Recessed mount in the ceiling

Place of application: Indoors

Minimum distance from the illuminated object: 0,5m

Replaceable light source: yes Light source included: no

Diameter [mm]: 73

Assembly hole [mm]: Ø60

#### TECHNICAL DATA:

Rated voltage [V]: 12 AC; 12 DC Maximum power [W]: max 20

Class of protection against electric shock: III

**Cap**: G4

Ambient temperature range to which the product can be

exposed: 5÷25

The fixture is adapted to the light sources of the

following energy classes: A++,A+,A,B,C,D,E

**Enclosure material**: steel

Connection type: Free cable e