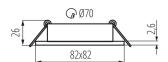

Length [mm]: 82 Width [mm]: 82 Height [mm]: 26

Assembly hole [mm]: Ø70 Wire length [m]: 0.12