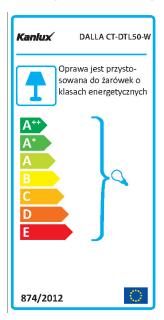

exposed: 5÷25

The fixture is adapted to the light sources of the

following energy classes: A++,A+,A,B,C,D,E

Enclosure material: aluminum alloy Connection type: Free cable ends Wire diameter [mm<sup>2</sup>]: 0.75