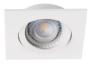

### Ceiling-mounted spotlight fitting

5905339224316

Kanlux DALLA is a very carefully made holder for installation inside. It has a movable ring, thanks to which you can adjust the light stream. Its shapes and universal colours allow achieving a modern, discrete effect of elegance.

### GENERAL DATA:

Colour: white

Necessity of using self-shielding lamps: yes Place of assembly: Recessed mount in the ceiling

Place of application: Indoors

Minimum distance from the illuminated object: 0,5m