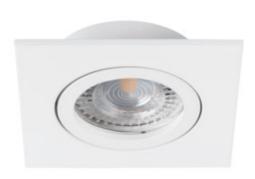

### Ceiling-mounted spotlight fitting

5905339224316

Kanlux DALLA is a very carefully made holder for installation inside. It has a movable ring, thanks to which you can adjust the light stream. Its shapes and universal colours allow achieving a modern, discrete effect of elegance.

### GENERAL DATA:

Colour: white

Necessity of using self-shielding lamps: yes Place of assembly: Recessed mount in the ceiling

Place of application: Indoors

Minimum distance from the illuminated object: 0,5m