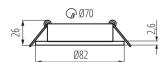

Height [mm]: 26 Diameter [mm]: 82

Assembly hole [mm]: Ø70 Wire length [m]: 0.12