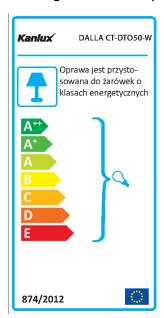

### **GENERAL DATA:**

Colour: white

Necessity of using self-shielding lamps: yes Place of assembly: Recessed mount in the ceiling

Place of application: Indoors

Minimum distance from the illuminated object: 0,5m

Replaceable light source: yes

The product is not suitable to be installed on a normally

flammable surface: >35W

The product is not suitable to be covered with a heat-

insulating material: yes Light source included: no

Height [mm]: 26 Diameter [mm]: 82

Assembly hole [mm]: Ø70 Wire length [m]: 0.12

### TECHNICAL DATA:

Rated voltage [V]: 12 AC; 12 DC Maximum power [W]: max 50

Class of protection against electric shock: III

Light source: MR16

**Cap**: Gx5,3

Ambient temperature range to which the product can be

exposed: 5÷25

The fixture is adapted to the light sources of the

following energy classes: A++,A+,A,B,C,D,E

Enclosure material: aluminum alloy Connection type: Free cable ends Wire diameter [mm<sup>2</sup>]: 0.75

Lighting-fixture angle regulation: in one axis Lighting-fixture angle regulation [°]: 30

IP class: 20