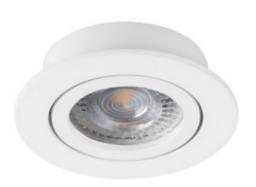

## **22430** DALLA CT-DTO50-W

Ceiling-mounted spotlight fitting

5905339224309

Kanlux DALLA is a very carefully made holder for installation inside. It has a movable ring, thanks to which you can adjust the light stream. Its shapes and universal colours allow achieving a modern, discrete effect of elegance.

### **GENERAL DATA:**

Colour: white

Necessity of using self-shielding lamps: yes Place of assembly: Recessed mount in the ceiling

Place of application: Indoors

Minimum distance from the illuminated object: 0,5m

Lighting-fixture angle regulation: in one axis Lighting-fixture angle regulation [°]: 30

IP class: 20