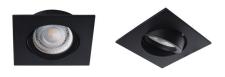

## **22433** DALLA CT-DTL50-B

Ceiling-mounted spotlight fitting

5905339224330

Kanlux DALLA is a very carefully made holder for installation inside. It has a movable ring, thanks to which you can adjust the light stream. Its shapes and universal colours allow achieving a modern, discrete effect of elegance.

#### GENERAL DATA:

Colour: black

Necessity of using self-shielding lamps: yes Place of assembly: Recessed mount in the ceiling

Place of application: Indoors

Minimum distance from the illuminated object: 0,5m