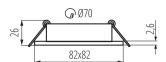

Length [mm]: 82 Width [mm]: 82 Height [mm]: 26

Assembly hole [mm]: Ø70 Wire length [m]: 0.12