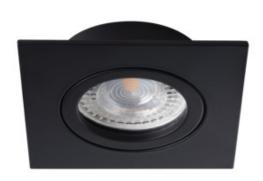

## **22433** DALLA CT-DTL50-B

Ceiling-mounted spotlight fitting

5905339224330

Kanlux DALLA is a very carefully made holder for installation inside. It has a movable ring, thanks to which you can adjust the light stream. Its shapes and universal colours allow achieving a modern, discrete effect of elegance.

#### GENERAL DATA:

Colour: black

Necessity of using self-shielding lamps: yes Place of assembly: Recessed mount in the ceiling

Place of application: Indoors

Minimum distance from the illuminated object: 0,5m