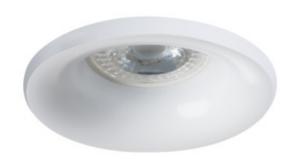

# 27800 ELNIS S W

Ring for spotlight fittings

5905339278005

The Kanlux ELNIS is a fixture which consists of two parts forming a whole. It is a combination of two separate elements: the body (the main part) and the casing (the spacer ring), forming a perfectly matched whole. ELNIS S is a fixture with a 10-mm-high casing. The Kanlux ELNIS is characterised by modern design and very-high quality of workmanship.

## **GENERAL DATA:**

Colour: white

**Necessity of using self-shielding lamps**: yes **Place of assembly**: Recessed mount in the ceiling

Place of application: Indoors

Minimum distance from the illuminated object: 0,5m

Decorative ring without a ceramic frame: yes

Replaceable light source: yes

The product is not suitable to be covered with a heat-

insulating material: yes Light source included: no

Height [mm]: 44 Diameter [mm]: 98