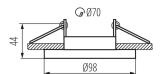

Decorative ring without a ceramic frame: yes

Replaceable light source: yes

The product is not suitable to be covered with a heat-

insulating material: yes Light source included: no

Height [mm]: 44 Diameter [mm]: 98

Assembly hole [mm]: Ø70