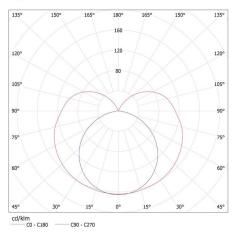

cd/klm C0 - C180 - C90 - C270

> KANLUX S.A. (kat 26361) ALDO 4LED 1X120 + Miledo / Krzywa rozsylu światła (biegunowo)

Oprawa: KANLUX S.A. (kat 26361) ALDO 4LED 1X120 + Miledo Lampy: 1 x T8 LED 16W-NW

Date of issue: 26.06.2020, 21:36 We reserve the right to make technical changes. The data contained in this material are not legally binding. Photometry: the results obtained from testing were from a specific sample.