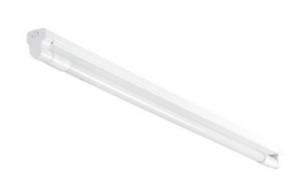

# T8 LED tube linear fittings

5905339263612

Kanlux ALDO 4LED are a family of batten luminaires adapted to T8 LED fluorescent lamps. They are wall and ceiling luminaires characterised by modern, streamlined shape so they fit discreetly in each interior arrangement.

## GENERAL DATA:

Colour: white Place of assembly: ceiling mounted Place of application: Indoors Minimum distance from the illuminated object: 0,5m Replaceable light source: yes Light source included: no Power supply of T8 LED fluorescent lamps: Unilateral Length [mm]: 1235 Width [mm]: 45 Height [mm]: 60.5