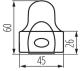

## GENERAL DATA:

Colour: white Place of assembly: ceiling mounted Place of application: Indoors Minimum distance from the illuminated object: 0,5m Replaceable light source: yes Light source included: no Power supply of T8 LED fluorescent lamps: Unilateral Length [mm]: 1235 Width [mm]: 45 Height [mm]: 60.5