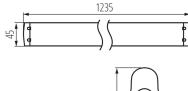

## GENERAL DATA:

Colour: white Place of assembly: ceiling mounted Place of application: Indoors Minimum distance from the illuminated object: 0,5m Replaceable light source: yes Light source included: no Power supply of T8 LED fluorescent lamps: Unilateral Length [mm]: 1235 Width [mm]: 45 Height [mm]: 60.5