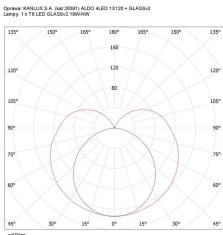

#### ADDITIONAL INFORMATION:

- The fittings are intended for sources T8 LED 220-240 V~; 50/60 Hz with one-sided power supply
- ALDO R equipped with a reflector

KANLUX S.A. (kat 26361) ALDO 4LED 1X120 + GLASSv2 / Krzywa rozsyłu światła (biegunowo)

cd/klm C0 - C180 - C90 - C270

> KANLUX S.A. (kat 26361) ALDO 4LED 1X120 + Miledo / Krzywa rozsylu światła (biegunowo)

Oprawa: KANLUX S.A. (kat 26361) ALDO 4LED 1X120 + Miledo Lampy: 1 x T8 LED 16W-NW

Date of issue: 26.06.2020, 21:36 We reserve the right to make technical changes. The data contained in this material are not legally binding. Photometry: the results obtained from testing were from a specific sample.