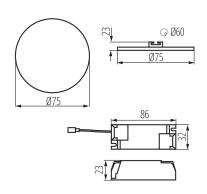

The product is not suitable to be covered with a heat-

insulating material: yes
Height [mm]: 23
Diameter [mm]: 75

Assembly hole [mm]: Ø60 Integrated LED light source: yes

### TECHNICAL DATA:

Rated voltage [V]: 220-240 AC Rated frequency [Hz]: 50 Maximum power [W]: 6

Class of protection against electric shock: ||

Lampshade material: PMMA

Diode type: LED SMD
Luminous flux [Im]: 450
Colour temperature: white
Colour temperature [K]: 4000
Colour uniformity [SDCM]: ≤6
Colour-rendering index Ra: ≥80

Service life [h]: 15000

Number of on/off cycles: ≥30000

Lighting angle [°]: 120

Luminous efficiency of the lamp [lm/W]: 75

Ambient temperature range to which the product can be

exposed: 5÷25

**Enclosure material**: aluminum alloy **Connection type**: Terminal block

Range of sections of wires used [mm<sup>2</sup>]: 0,75-1,5

The fixture set includes built-in LED's with the following

energy classes: A++,A+,ALamp-heating time [s]:  $\leq 1$ 