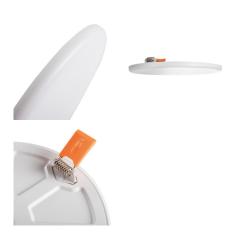

## **29580** AREL LED DO 6W-NW

Downlight fitting

5905339295804

Kanlux AREL LED is a new family of downlights which do not have frame. High tightness class IP65/20 and exceptional, simple, and at the same time surprising design make Kanlux AREL LED fit into each interior. Thanks to the unique structure, the panel is only 9 mm thick - it is the thinnest panel available on the market.

The product is not suitable to be covered with a heat-

insulating material: yes
Height [mm]: 23
Diameter [mm]: 75

Assembly hole [mm]: Ø60 Integrated LED light source: yes

### Downlight fitting

**Lamp-ignition time** [s]:  $\leq 0.5$ 

**IP class**: 65/20