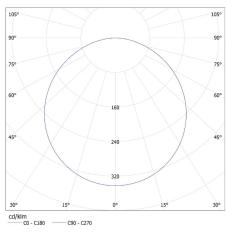

Service life [h]: 15000

Number of on/off cycles: ≥30000

Lighting angle [°]: 120

Luminous efficiency of the lamp [lm/W]: 75

Ambient temperature range to which the product can be

exposed: 5÷25

**Enclosure material**: aluminum alloy **Connection type**: Terminal block