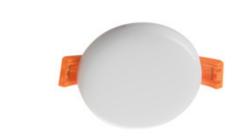

## **29580** AREL LED DO 6W-NW

Downlight fitting

5905339295804

Kanlux AREL LED is a new family of downlights which do not have frame. High tightness class IP65/20 and exceptional, simple, and at the same time surprising design make Kanlux AREL LED fit into each interior. Thanks to the unique structure, the panel is only 9 mm thick - it is the thinnest panel available on the market.

### **GENERAL DATA:**

Colour: white

Place of assembly: Recessed mount in the ceiling

Place of application: Indoors

Minimum distance from the illuminated object: 0,5m

**Compatible with a dimmer**: no **Replaceable light source**: no