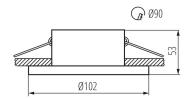

## GENERAL DATA:

Colour: matte white Necessity of using self-shielding lamps: yes Place of assembly: Recessed mount in the ceiling Place of application: Indoors Minimum distance from the illuminated object: 0,5m Decorative ring without a ceramic frame: yes Replaceable light source: yes The product is not suitable to be covered with a heatinsulating material: yes Light source included: no Height [mm]: 53 Diameter [mm]: 102 Assembly hole [mm]: Ø90