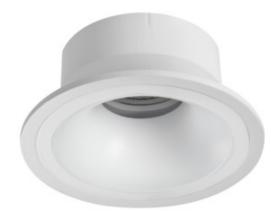

Ring for spotlight fittings

HIGH

5905339290311

Kanlux IMINES is a unique fixture, which has a surprising light effect - when you turn on the light, you get an additional, decorative light ring.

## GENERAL DATA:

Colour: matte white Necessity of using self-shielding lamps: yes Place of assembly: Recessed mount in the ceiling Place of application: Indoors Minimum distance from the illuminated object: 0,5m Decorative ring without a ceramic frame: yes Replaceable light source: yes The product is not suitable to be covered with a heatinsulating material: yes Light source included: no Height [mm]: 53 Diameter [mm]: 102 Assembly hole [mm]: Ø90