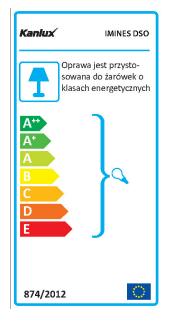

## TECHNICAL DATA:

Rated voltage [V]: 12 AC; 12 DC; 220-240 AC Maximum power [W]: max 35 Class of protection against electric shock: II/III Light source: MR16/PAR16 Cap: Gx5,3/GU10 Ambient temperature range to which the product can be exposed: 5÷25 The fixture is adapted to the light sources of the following energy classes: A++,A+,A,B,C,D,E Enclosure material: plastic, aluminum alloy Lighting-fixture angle regulation: none IP class: 20