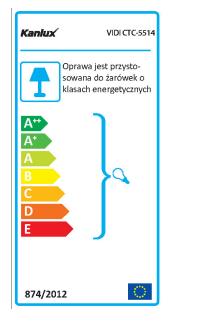

#### TECHNICAL DATA:

Rated voltage [V]: 12 AC; 12 DC Maximum power [W]: max 50 Class of protection against electric shock: III Light source: MR16 Cap: Gx5,3 Ambient temperature range to which the product can be exposed: 5÷25 The fixture is adapted to the light sources of the following energy classes: A++,A+,A,B,C,D,E Enclosure material: aluminum alloy Connection type: Free cable ends Wire diameter [mm<sup>2</sup>]: 0.75 Lighting-fixture angle regulation: none IP class: 20