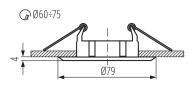

#### GENERAL DATA:

Colour: matte copper Necessity of using self-shielding lamps: yes Place of assembly: Recessed mount in the ceiling Place of application: Indoors Minimum distance from the illuminated object: 0,5m Replaceable light source: yes The product is not suitable to be installed on a normally flammable surface: >35W The product is not suitable to be covered with a heatinsulating material: yes Light source included: no Height [mm]: 25 Diameter [mm]: 79 Assembly hole [mm]: Ø60-75 Wire length [m]: 0.12