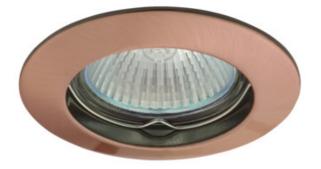

## Ceiling-mounted spotlight fitting

5905339027955

#### GENERAL DATA:

Colour: matte copper Necessity of using self-shielding lamps: yes Place of assembly: Recessed mount in the ceiling Place of application: Indoors Minimum distance from the illuminated object: 0,5m Replaceable light source: yes The product is not suitable to be installed on a normally flammable surface: >35W The product is not suitable to be covered with a heatinsulating material: yes Light source included: no Height [mm]: 25 Diameter [mm]: 79 Assembly hole [mm]: Ø60-75 Wire length [m]: 0.12