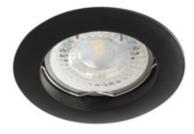

## Ceiling-mounted spotlight fitting

5905339259950

Kanlux VIDI is a family of simple in their form, diverse spotbeam holders. You can compose diverse lighting sets of them, choosing from among many colours of these aluminium holders.

#### **GENERAL DATA:**

Colour: black matt Necessity of using self-shielding lamps: yes Place of assembly: Recessed mount in the ceiling Place of application: Indoors Minimum distance from the illuminated object: 0,5m Replaceable light source: yes The product is not suitable to be installed on a normally flammable surface: >35W The product is not suitable to be covered with a heatinsulating material: yes Light source included: no Height [mm]: 25 Diameter [mm]: 79 Assembly hole [mm]: Ø60-75 Wire length [m]: 0.12