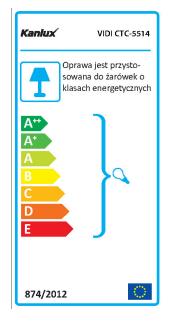

### TECHNICAL DATA:

Rated voltage [V]: 12 AC; 12 DC Maximum power [W]: max 50 Class of protection against electric shock: III Light source: MR16 Cap: Gx5,3 Ambient temperature range to which the product can be exposed: 5÷25 The fixture is adapted to the light sources of the following energy classes: A++,A+,A,B,C,D,E Enclosure material: aluminum alloy Connection type: Free cable ends Wire diameter [mm<sup>2</sup>]: 0.75 Lighting-fixture angle regulation: none IP class: 20