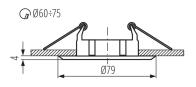

#### **GENERAL DATA:**

Colour: black matt Necessity of using self-shielding lamps: yes Place of assembly: Recessed mount in the ceiling Place of application: Indoors Minimum distance from the illuminated object: 0,5m Replaceable light source: yes The product is not suitable to be installed on a normally flammable surface: >35W The product is not suitable to be covered with a heatinsulating material: yes Light source included: no Height [mm]: 25 Diameter [mm]: 79 Assembly hole [mm]: Ø60-75 Wire length [m]: 0.12