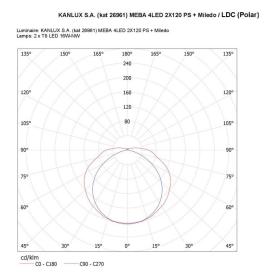

# **26961** MEBA 4LED 2X120 PS

## T8 LED tube linear fittings





Weight of a cardboard box [kg]: 9.15
Width of a cardboard box [cm]: 23.5
Height of a cardboard box [cm]: 33
Length of a cardboard box [cm]: 128.5
Volume of a cardboard box [m³]: 0.099652

### ADDITIONAL INFORMATION:

the fittings are intended for sources T8 LED 220-240 V~;
 50/60 Hz with one-sided power supply

#### KANLUX S.A. (kat 26961) MEBA 4LED 2X120 PS + GLASSv3 / LDC (Polar)

Luminaire: KANLUX S.A. (kat 26961) MEBA 4LED 2X120 PS + GLASSV3 Lamps: 2 x T8 LED GLASSV3 18W-NW



#### KANLUX S.A. (kat 26961) MEBA 4LED 2X120 PS + GLASSv2 / LDC (Polar)

Luminaire: KANLUX S.A. (kat 26961) MEBA 4LED 2X120 PS + GLASSv2 Lamps: 2 x T8 LED GLASSv2 18W-WW









# **26961** MEBA 4LED 2X120 PS

# T8 LED tube linear fittings