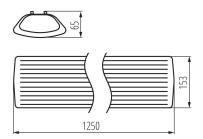

Power supply of T8 LED fluorescent lamps: Unilateral

Length [mm]: 1250 Width [mm]: 153 Height [mm]: 65