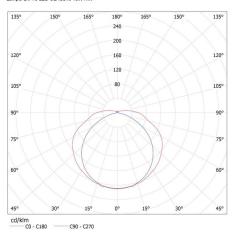

#### KANLUX S.A. (kat 26961) MEBA 4LED 2X120 PS + GLASSv3 / LDC (Polar)

Luminaire: KANLUX S.A. (kat 26961) MEBA 4LED 2X120 PS + GLASSV3 Lamps: 2 x T8 LED GLASSV3 18W-NW