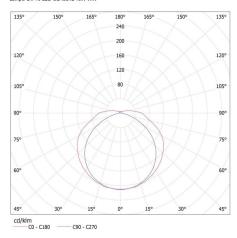

#### KANLUX S.A. (kat 26961) MEBA 4LED 2X120 PS + GLASSv2 / LDC (Polar)

Luminaire: KANLUX S.A. (kat 26961) MEBA 4LED 2X120 PS + GLASSv2 Lamps: 2 x T8 LED GLASSv2 18W-WW