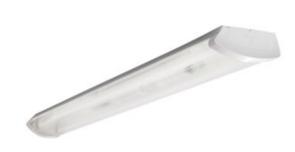

## **26961** MEBA 4LED 2X120 PS

T8 LED tube linear fittings

5905339269614

Kanlux MEBA 4LED is a LED version of Kanlux MEBA linear luminaire. T8 LED tubes used in it guarantee more economical and longer operation, which positively translates into the comfort of use in beauty and hairdresser salons, and office spaces.

#### **GENERAL DATA:**

Colour: white

Place of assembly: ceiling mounted Place of application: Indoors

**Minimum distance from the illuminated object**: 0,5m

**Replaceable light source**: yes **Light source included**: no