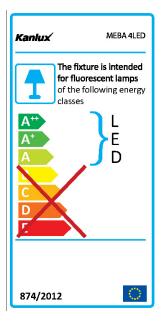

Ambient temperature range to which the product can be

exposed: 5÷25

The fixture is adapted to the light sources of the

**following energy classes**: A++,A+,A **Enclosure material**: plastic, steel **Connection type**: Bolt terminal block

### ADDITIONAL INFORMATION:

the fittings are intended for sources T8 LED 220-240 V~;
 50/60 Hz with one-sided power supply