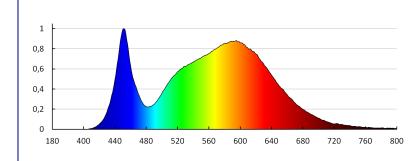

### TECHNICAL DATA:

Rated voltage [V]: 220-240 AC Rated frequency [Hz]: 50/60 Maximum power [W]: 12 Class of protection against electric shock: II Lampshade material: plastic Diode type: LED SMD Luminous flux [lm]: 780 Colour temperature: white Colour temperature [K]: 4000 **Colour uniformity [SDCM]**:  $\leq 6$ **Colour-rendering index Ra**: ≥80 Service life [h]: 15000 Number of on/off cycles: ≥20000 Lighting angle [°]: 110 Luminous efficiency of the lamp [lm/W]: 65 Ambient temperature range to which the product can be exposed: 5÷25 Enclosure material: aluminum alloy Reflector material: 0.75 Connection type: Free cable ends Wire diameter [mm<sup>2</sup>]: 0.75 The fixture set includes built-in LED's with the following