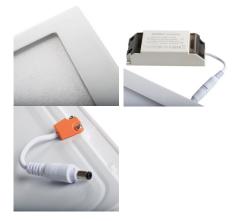

#### GENERAL DATA:

Colour: white Place of assembly: Recessed mount in the ceiling Place of application: Indoors Minimum distance from the illuminated object: 0,5m Compatible with a dimmer: no Replaceable light source: no The product is not suitable to be covered with a heatinsulating material: yes Length [mm]: 170 Width [mm]: 170 Height [mm]: 20 Assembly hole [mm]: 158x158 Wire length [m]: 0.05 Integrated LED light source: yes

### TECHNICAL DATA:

Rated voltage [V]: 220-240 AC Rated frequency [Hz]: 50/60 Maximum power [W]: 12 Class of protection against electric shock: II Lampshade material: plastic Diode type: LED SMD Luminous flux [lm]: 780 Colour temperature: white Colour temperature [K]: 4000 **Colour uniformity [SDCM]**:  $\leq 6$ **Colour-rendering index Ra**: ≥80 Service life [h]: 15000 Number of on/off cycles: ≥20000 Lighting angle [°]: 110 Luminous efficiency of the lamp [lm/W]: 65 Ambient temperature range to which the product can be exposed: 5÷25 Enclosure material: aluminum alloy Reflector material: 0.75 Connection type: Free cable ends Wire diameter [mm<sup>2</sup>]: 0.75 The fixture set includes built-in LED's with the following