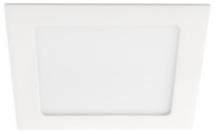

# C€ ERE

Kanlux KATRO V2LED is a new version of KATRO N LED luminaires, popular square downlights for indoor use. They combine aesthetic design with light obtained owing to LED technology. No water or dust can get to the inside owing to the high class of tightness (IP44).

#### GENERAL DATA:

Colour: white Place of assembly: Recessed mount in the ceiling Place of application: Indoors Minimum distance from the illuminated object: 0,5m Compatible with a dimmer: no Replaceable light source: no The product is not suitable to be covered with a heatinsulating material: yes Length [mm]: 170 Width [mm]: 170 Height [mm]: 20 Assembly hole [mm]: 158x158 Wire length [m]: 0.05 Integrated LED light source: yes