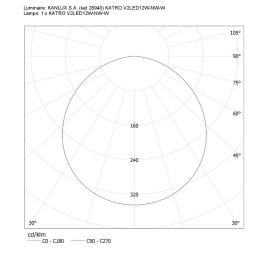

mm<sup>2</sup>]: 0.75 The fixture set includes built-in LED's with the following



## **Kanlux** 28940 KATRO V2LED 12W-NW-W

## Downlight fitting



energy classes: A++,A+,A Lamp-heating time [s]: ≤1 Lamp-ignition time [s]: ≤0,5 IP class: 44/20

#### LOGISTIC DATA:

Unit of measurement: unit Packaging method: 30 Number of units in the secondary packaging: 1 Number of units in the packaging: 30 Net unit weight [g]: 270 Grammage [g]: 318.67 Length of a unit pack [cm]: 18.5 Width of a unit pack [cm]: 22 Weight of a cardboard box [kg]: 9.5601 Width of a cardboard box [kg]: 9.5601 Width of a cardboard box [cm]: 34 Height of a cardboard box [cm]: 25 Length of a cardboard box [cm]: 58 Volume of a cardboard box [m<sup>3</sup>]: 0.0493



KANLUX S.A. (kat 28940) KATRO V2LED12W-NW-W / LDC (Polar)