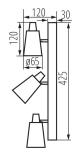

### GENERAL DATA:

Colour: black Place of assembly: wall mounted, ceiling mounted Place of application: Indoors Minimum distance from the illuminated object: 0,5m Replaceable light source: yes Light source included: no Length [mm]: 425 Height [mm]: 120