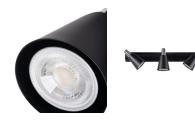

#### **TECHNICAL DATA:**

Rated voltage [V]: 220-240 AC Rated frequency [Hz]: 50 Maximum power [W]: 3 x max 35 Class of protection against electric shock: | Light source: PAR16 Cap: GU10 Ambient temperature range to which the product can be exposed: 5÷25 The fixture is adapted to the light sources of the following energy classes: A++,A+,A,B,C,D,E Enclosure material: steel Connection type: Bolt terminal block Range of sections of wires used [mm<sup>2</sup>]: 0,75÷1,5 The fixture is movable horizontally [°]: 310 The fixture is movable vertically [°]: 90 **IP class**: 20