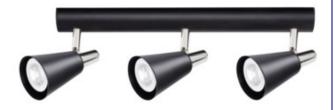

# 33095 SEMPRA EL-3I B-SR

Wall & ceiling lighting fitting 5905339330956

Kanlux SEMPRA is a series of elegant spots in black and white or black and silver. Thanks to the original slat, on which the lampshades are mounted, all models will be perfect for both ceiling and wall applications - this gives us new possibilities of arranging room lighting. A very interesting solution is the possibility of vertical mounting of a luminaire with up to 4 light sources on the wall.

### GENERAL DATA:

Colour: black Place of assembly: wall mounted, ceiling mounted Place of application: Indoors Minimum distance from the illuminated object: 0,5m Replaceable light source: yes Light source included: no Length [mm]: 425 Height [mm]: 120