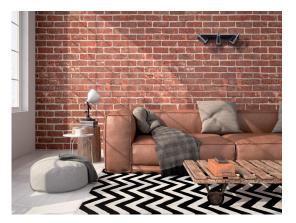

# 33095 SEMPRA EL-3I B-SR

Wall & ceiling lighting fitting 5905339330956

Kanlux SEMPRA is a series of elegant spots in black and white or black and silver. Thanks to the original slat, on which the lampshades are mounted, all models will be perfect for both ceiling and wall applications - this gives us new possibilities of arranging room lighting. A very interesting solution is the possibility of vertical mounting of a luminaire with up to 4 light sources on the wall.