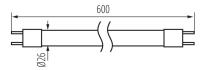

#### **GENERAL DATA:**

Compatible with a dimmer: no Length [mm]: 600 Diameter [mm]: 26 Mercury content: yes