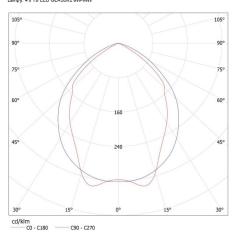

> KANLUX S.A. (kat 22671) NOTUS 4LED 418 NT + GLASSv2 / Krzywa rozsyłu światla (biegunowo)

Oprawa: KANLUX S.A. (kat 22671) NOTUS 4LED 418 NT + GLASSv2 Lampy: 4 x T8 LED GLASSv2 9W-WW

KANLUX S.A. (kat 22671) NOTUS 4LED 418 NT + T8 Miledo / Krzywa rozsyłu światła (biegunowo)