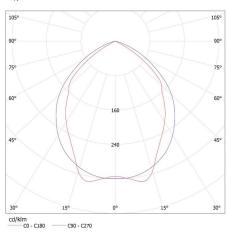

Oprawa: KANLUX S.A. (kat 22671) NOTUS 4LED 418 NT + T8 Milede Lampy: 4 x T8 LED 9W-NW