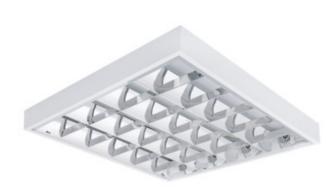

## **22671** NOTUS 4LED 418 NT

Ceiling louver fitting

5905339226716

Kanlux NOTUS 4LED luminaires are façade raster luminaires adapted to T8 LED fluorescent lamps. They are manufactured in Poland of components provided by Polish suppliers. Raster lighting is a solution for office and industrial interiors. Additionally, LED fluorescent lamps contribute to lower energy consumption.

# 22671 NOTUS 4LED 418 NT

## Ceiling louver fitting

Height of a unit pack [cm]: 8.5 Weight of a cardboard box [kg]: 3.28 Width of a cardboard box [cm]: 63 Height of a cardboard box [cm]: 8.8 Length of a cardboard box [cm]: 65.5 Volume of a cardboard box [m³]: 0.036313