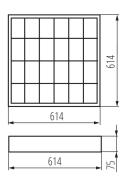

Power supply of T8 LED fluorescent lamps: Unilateral

Length [mm]: 614 Width [mm]: 614 Height [mm]: 75