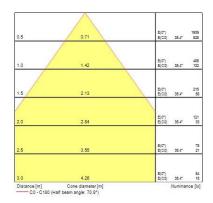

|
| Packaging                             |                    |
| Single packaging type                 | Carton             |
| Product EAN number                    | 8711971339182      |
| Packaging single length / height (cm) | 17.0               |
| Packaging single width (cm)           | 17.0               |
| Packaging single depth (cm)           | 10.8               |
| DUN14 (outer)                         | 18711971339189     |
| Units per outer package               | 18                 |
| Packaging outer length / height (cm)  | 56.5               |
| Packaging outer width (cm)            | 35.5               |
| Packaging outer depth (cm)            | 35.5               |

### **PHOTOMETRY**



## Insaver HE Topper LED 150 INSAVER 150 HE TOPPER LED WW 3033918





### **TECHNICAL DRAWINGS**





### Insaver HE Topper LED 150 INSAVER 150 HE TOPPER LED WW 3033918