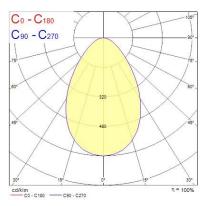

|
| Packaging                             |                    |
| Single packaging type                 | Carton             |
| Product EAN number                    | 8711971339182      |
| Packaging single length / height (cm) | 17.0               |
| Packaging single width (cm)           | 17.0               |
| Packaging single depth (cm)           | 10.8               |
| DUN14 (outer)                         | 18711971339189     |
| Units per outer package               | 18                 |
| Packaging outer length / height (cm)  | 56.5               |
| Packaging outer width (cm)            | 35.5               |
| Packaging outer depth (cm)            | 35.5               |

### **PHOTOMETRY**



## Insaver HE Topper LED 150 INSAVER 150 HE TOPPER LED WW 3033918





### **TECHNICAL DRAWINGS**





### Insaver HE Topper LED 150 INSAVER 150 HE TOPPER LED WW 3033918