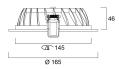

### **TECHNICAL DRAWINGS**

# Insaver HE Topper LED 150 INSAVER 150 HE TOPPER LED WW 3033918

| Optical data                          |                    |
|---------------------------------------|--------------------|
| Fixture luminous flux (lm)            | 740                |
| Luminaire efficacy (lm/W)             | 93                 |
| LOR (%)                               | 100                |
| Colour temperature (K)                | 3000               |
| Light colour                          | Warm White         |
| CRI (Ra)                              | 80                 |
| Adjustable chromaticity               | N                  |
| Beam Angle (°)                        | 64                 |
| Distribution type                     | Direct             |
| Electrical data                       |                    |
| Total power consumption (W)           | 8                  |
| Mains voltage (V)                     | 220-240V~          |
| Electrical protection                 | Class II           |
| Control gear type                     | Electronic ballast |
| Drive current (mA)                    | 350                |
| Glow Wire Test (°C)                   | 650                |
| ` ,                                   |                    |
| Physical data                         |                    |
| Housing colour                        | White              |
| IP rating                             | IP44/20            |
| IK rating                             | IK02               |
| Diffuser finish                       | Opaal              |
| Diffuser material                     | PC Polycarbonate   |
| Reflector finish                      | Other              |
| Nominal Product Length (mm)           | 165                |
| Nominal Product Width (mm)            | 165                |
| Nominal Product Height (mm)           | 55                 |
| Weight (kg)                           | 0.6                |
| Packaging                             |                    |
| Single packaging type                 | Carton             |
| Product EAN number                    | 8711971339182      |
| Packaging single length / height (cm) | 17.0               |
| Packaging single width (cm)           | 17.0               |
| Packaging single depth (cm)           | 10.8               |
| DUN14 (outer)                         | 18711971339189     |
| Units per outer package               | 18                 |
| Packaging outer length / height (cm)  | 56.5               |
| Packaging outer width (cm)            | 35.5               |
| Packaging outer depth (cm)            | 35.5               |